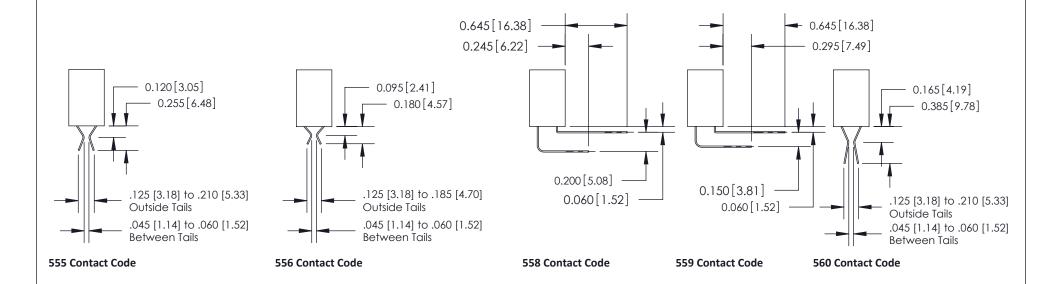

## **Contact Detail**

540-Wire Wrap .025 Sq.(0.64 Sq.) - Tail LG=.570(14.48) .100 [2.54] Contact Spacing x .200 [5.08] Row Spacing

**See Accompanying Pages for:** 

- **Contact Bend Details**
- **Mounting Options**

THIS IS A C.A.D. GENERATED DRAWING DO NOT MAKE MANUAL REVISIONS TO MASTER.

ISSUE NUMBER

ORIGINAL

1

| 842/892 Series High Temp Card Edge Connector<br>Contact Bend Detail |                                                                                                                                                                                               | ACAD REFERENCE NO. 842 ENG MASTER |          |                         |  |
|---------------------------------------------------------------------|-----------------------------------------------------------------------------------------------------------------------------------------------------------------------------------------------|-----------------------------------|----------|-------------------------|--|
|                                                                     |                                                                                                                                                                                               | DRAWN: J.LEE                      | DATE: OC | DATE: <b>OCT. 06/09</b> |  |
|                                                                     |                                                                                                                                                                                               | CHECKED:                          | DATE:    | DATE:                   |  |
| EDAC INC                                                            | THESE DRAWINGS AND SPECIFICATIONS ARE THE PROPERTY OF EDAC INCAND SHALL NOT BE REPRODUCED,OR COPIED OR USED AS THE BASIS FOR THE MANUFACTURE OR SALE OF APPARATUS WITHOUT WRITTEN PERMISSION. | SCALE: NTS                        | SHEET    | 2 OF 3                  |  |
| TORONTO, ONTARIO                                                    |                                                                                                                                                                                               | DRAWING NUMBER                    | •        | ISSUE                   |  |
| YOUR CONNECTION TO QUALITY & SERVICE                                |                                                                                                                                                                                               | 842 Assemb                        | bly      | 1                       |  |