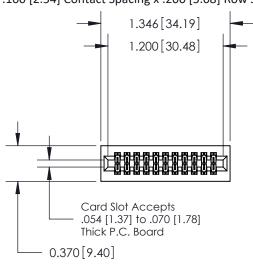

.240 [6.10] Point of Contact-

842/892 Series High Temp Card Edge Connector Part Number: 842-022-540-201

J.LEE DATE: OCT. 06/09 SHEET 1 OF 3 NTS

**SECTION A-A** 

842 Assembly

842 ENG MASTER

YOUR CONNECTION TO QUALITY & SERVICE