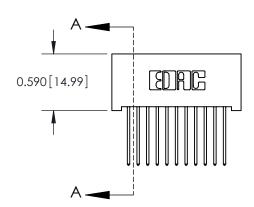

.240 [6.10] Point of Contact-

842/892 Series High Temp Card Edge Connector Part Number: 842-022-540-201

J.LEE DATE: OCT. 06/09 SHEET 1 OF 3 NTS

**SECTION A-A** 

842 Assembly

842 ENG MASTER

YOUR CONNECTION TO QUALITY & SERVICE