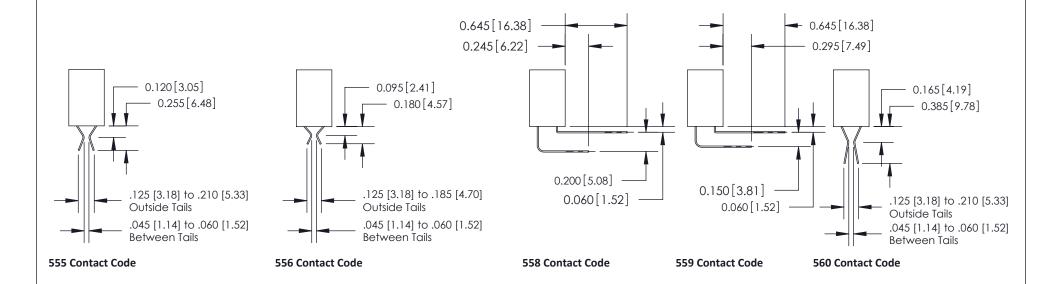

## **Contact Detail**

544-Wire Wrap .050x.025(1.27x0.64) - Tail LG=.760(19.30) .100 [2.54] Contact Spacing x .200 [5.08] Row Spacing