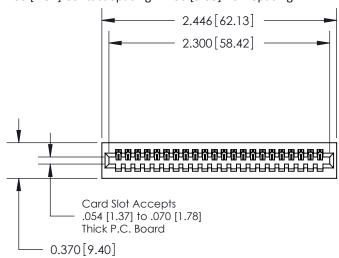

## **See Accompanying Pages for:**

- **Contact Bend Details**
- **Mounting Options**

.240 [6.10] Point of Contact-

YOUR CONNECTION TO QUALITY & SERVICE

| ACAD REFERENCE NO. 842 ENG MASTE |                  |  |  |
|----------------------------------|------------------|--|--|
| DRAWN: J.LEE                     | DATE: OCT. 06/09 |  |  |
| CHECKED:                         | DATE:            |  |  |
| SCALE: NTS                       | SHEET 1 OF 3     |  |  |
| DRAWING NUMBER                   | ISSUE            |  |  |