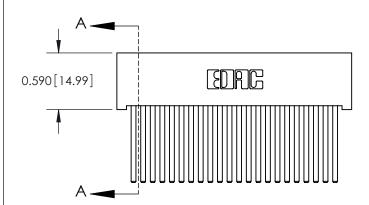

SECTION A-A

842 Assembly

THIS IS A C.A.D. GENERATED DRAWING DO NOT MAKE MANUAL REVISIONS TO MASTER.

ISSUE NUMBER

ORIGINAL

1

| 842/892 Series High Temp Card Edge Connector<br>Contact Bend Detail |                                                                                                                                   | ACAD REFERENCE NO. 842 ENG MASTER |          |                         |  |
|---------------------------------------------------------------------|-----------------------------------------------------------------------------------------------------------------------------------|-----------------------------------|----------|-------------------------|--|
|                                                                     |                                                                                                                                   | DRAWN: J.LEE                      | DATE: OC | DATE: <b>OCT. 06/09</b> |  |
|                                                                     |                                                                                                                                   | CHECKED:                          | DATE:    | DATE:                   |  |
| EDAC INC                                                            | THESE DRAWINGS AND SPECIFICATIONS ARE THE PROPERTY OF EDAC INC.AND SHALL NOT BE REPRODUCED,OR COPIED OR USED AS THE BASIS FOR THE | SCALE: NTS                        | SHEET    | 2 OF 3                  |  |
| TORONTO, ONTARIO                                                    |                                                                                                                                   | DRAWING NUMBER                    | •        | ISSUE                   |  |
| YOUR CONNECTION TO QUALITY & SERVICE                                | MANUFACTURE OR SALE OF APPARATUS                                                                                                  | 842 Assemb                        | ly       | 1                       |  |