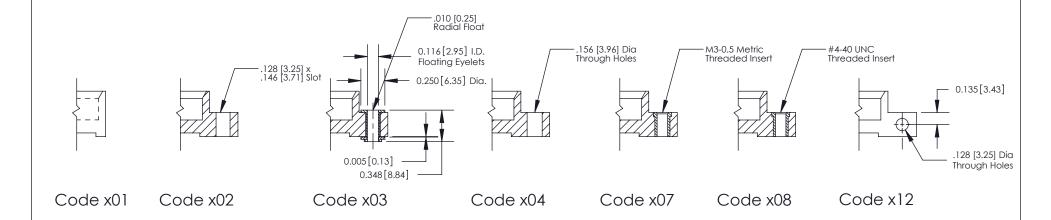

THIS IS A C.A.D. GENERATED DRAWING DO NOT MAKE MANUAL REVISIONS TO MASTER

SSUE NUMBER

DRIGINAL

1

| 842/892 Series High Temp Card Edge Connector<br>Mounting Options |                                                                                      | ACAD REFERENCE NO. 842 ENG MASTER |             |         |           |
|------------------------------------------------------------------|--------------------------------------------------------------------------------------|-----------------------------------|-------------|---------|-----------|
|                                                                  |                                                                                      | DRAWN:                            | J.LEE       | DATE: O | CT. 06/09 |
|                                                                  |                                                                                      | CHECKED:                          |             | DATE:   |           |
|                                                                  | TORONTO, ONTARIO ARE THE PROPERTY OF EDAC INC.,AND SHALL NOT BE REPRODUCED,OR COPIED | SCALE:                            | NTS         | SHEET ; | 3 OF 3    |
| I   S   I   G   TORONTO, ONTARIO                                 |                                                                                      | DRAWING                           | NUMBER      |         | ISSUE     |
| YOUR CONNECTION TO QUALITY & SERVICE                             | MANUFACTURE OR SALE OF APPARATUS                                                     | 8                                 | 42 Assembly |         | 1         |