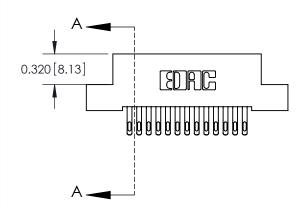

## **Contact Detail**

555-Extender Board Bend (Code 500 Contacts)

.100 [2.54] Contact Spacing x .200 [5.08] Row Spacing

**See Accompanying Pages for:** 

- **Contact Bend Details**
- **Mounting Options**

.240 [6.10] Point of Contact-

842/892 Series High Temp Card Edge Connector Part Number: 842-026-555-208

CANADA

YOUR CONNECTION TO QUALITY & SERVICE

842 Assembly

J.LEE

NTS

842 ENG MASTER

DATE: OCT. 06/09