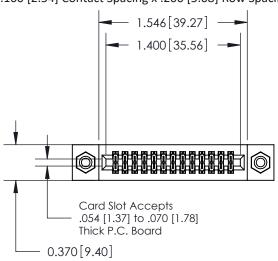

## **Mounting Option**

08-#4-40 Unified Threaded Inserts

842/892 Series High Temp Card Edge Connector Part Number: 842-026-555-208

CANADA

YOUR CONNECTION TO QUALITY & SERVICE

842 Assembly

J.LEE

NTS

842 ENG MASTER

DATE: OCT. 06/09