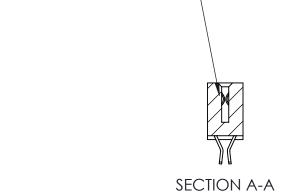

## **Contact Detail**

555-Extender Board Bend (Code 500 Contacts)

.100 [2.54] Contact Spacing x .200 [5.08] Row Spacing

**See Accompanying Pages for:** 

- **Contact Bend Details**
- **Mounting Options**

.240 [6.10] Point of Contact-

SHEET 1 OF 3

THIS IS A C.A.D. GENERATED DRAWING DO NOT MAKE MANUAL REVISIONS TO MASTER

ORIGINAL (1)

| 842/892 Series High Temp Card Edge Connector<br>Contact Bend Detail |                                                                                                 | ACAD REFERENCE NO. 842 ENG MASTER |             |                  |        |
|---------------------------------------------------------------------|-------------------------------------------------------------------------------------------------|-----------------------------------|-------------|------------------|--------|
|                                                                     |                                                                                                 | DRAWN:                            | J.LEE       | DATE: OCT. 06/09 |        |
|                                                                     |                                                                                                 | CHECKED:                          |             | DATE:            |        |
| EDAC INC                                                            | THESE DRAWINGS AND SPECIFICATIONS ARE THE PROPERTY OF EDAC INCAND                               | SCALE:                            | NTS         | SHEET :          | 2 OF 3 |
| TORONTO, ONTARIO                                                    | SHALL NOT BE REPRODUCED,OR COPIED OR USED AS THE BASIS FOR THE MANUFACTURE OR SALE OF APPARATUS | DRAWING                           | NUMBER      |                  | ISSUE  |
| YOUR CONNECTION TO QUALITY & SERVICE                                |                                                                                                 | 8                                 | 42 Assembly |                  | 1      |