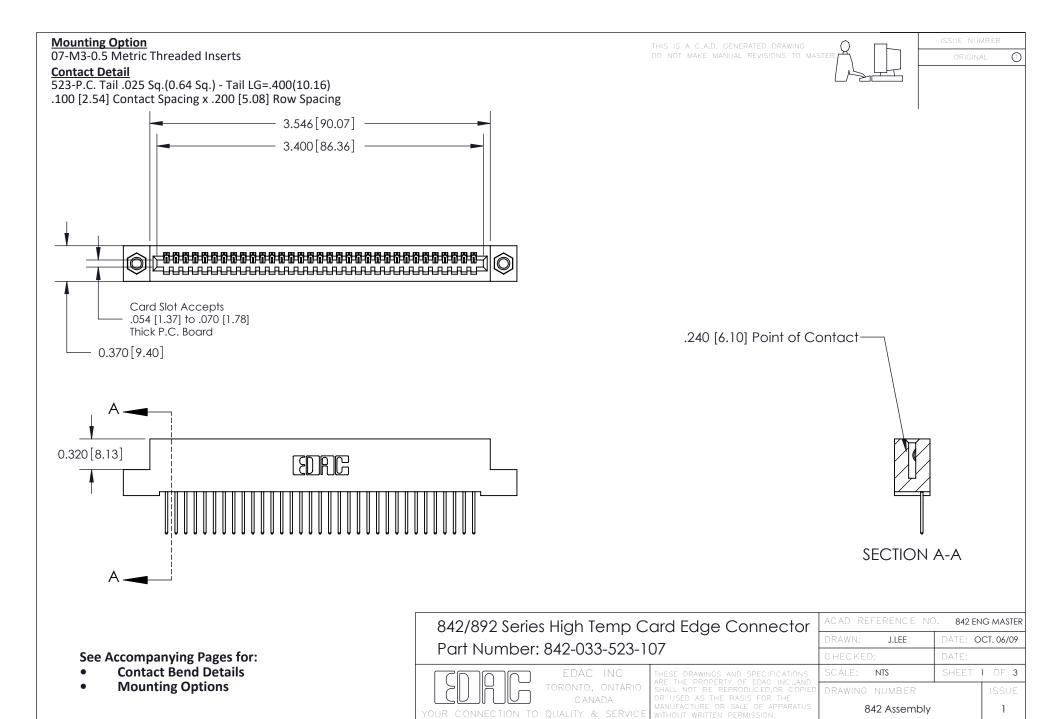

THIS IS A C.A.D. GENERATED DRAWING DO NOT MAKE MANUAL REVISIONS TO MASTER

ORIGINAL (1)



| 842/892 Series High Temp Card Edge Connector<br>Contact Bend Detail |                                                                                                  | ACAD REFERENCE NO. 842 ENG MASTER |             |                  |        |
|---------------------------------------------------------------------|--------------------------------------------------------------------------------------------------|-----------------------------------|-------------|------------------|--------|
|                                                                     |                                                                                                  | DRAWN:                            | J.