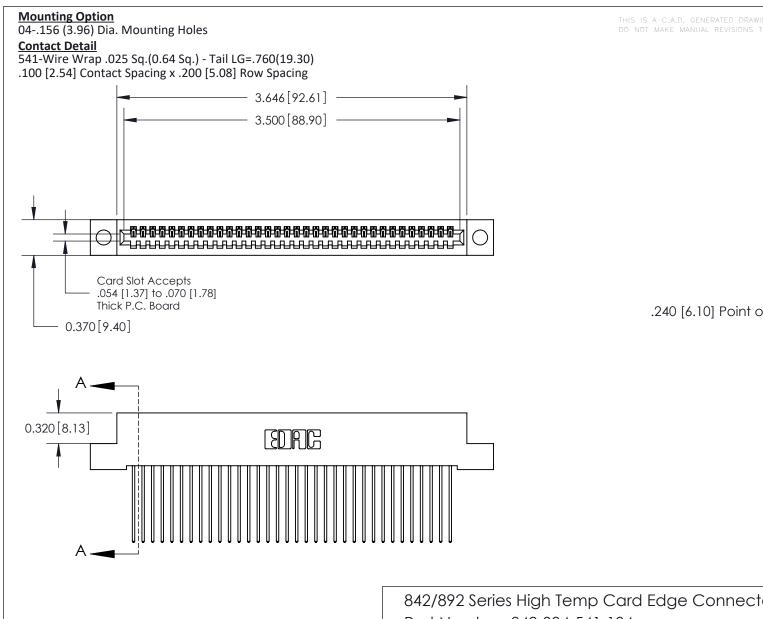

.240 [6.10] Point of Contact-

## **See Accompanying Pages for:**

- **Contact Bend Details**
- **Mounting Options**

842/892 Series High Temp Card Edge Connector Part Number: 842-034-541-104

YOUR CONNECTION TO QUALITY & SERVICE

| ACAD REFERENCE NO | 842 ENG MASTER   |  |  |  |
|-------------------|------------------|--|--|--|
| DRAWN: J.LEE      | DATE: OCT. 06/09 |  |  |  |
| CHECKED:          | DATE:            |  |  |  |
| SCALE: NTS        | SHEET 1 OF 3     |  |  |  |
| DRAWING NUMBER    | ISSUE            |  |  |  |