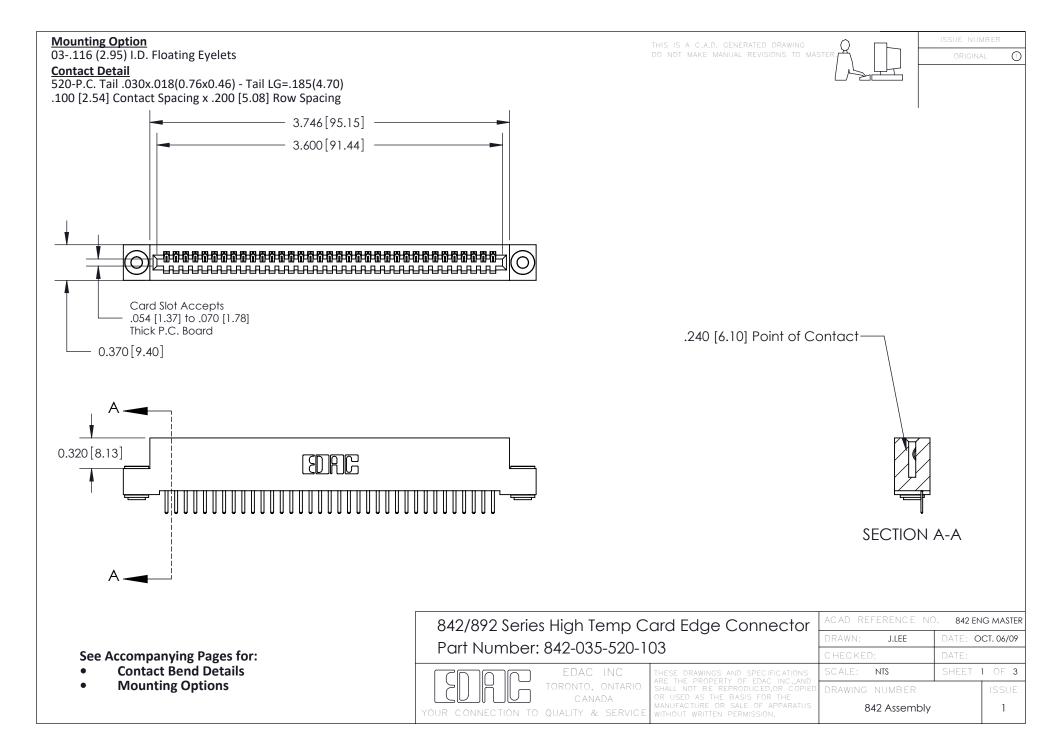

THIS IS A C.A.D. GENERATED DRAWING DO NOT MAKE MANUAL REVISIONS TO MASTER

ORIGINAL (1)



| 842/892 Series High Temp Card Edge Connector<br>Contact Bend Detail |                                                                                                 | ACAD REFERENCE NO. 842 ENG MASTER |             |                  |        |
|---------------------------------------------------------------------|-------------------------------------------------------------------------------------------------|-----------------------------------|-------------|------------------|--------|
|                                                                     |                                                                                                 | DRAWN:                            | J.LEE