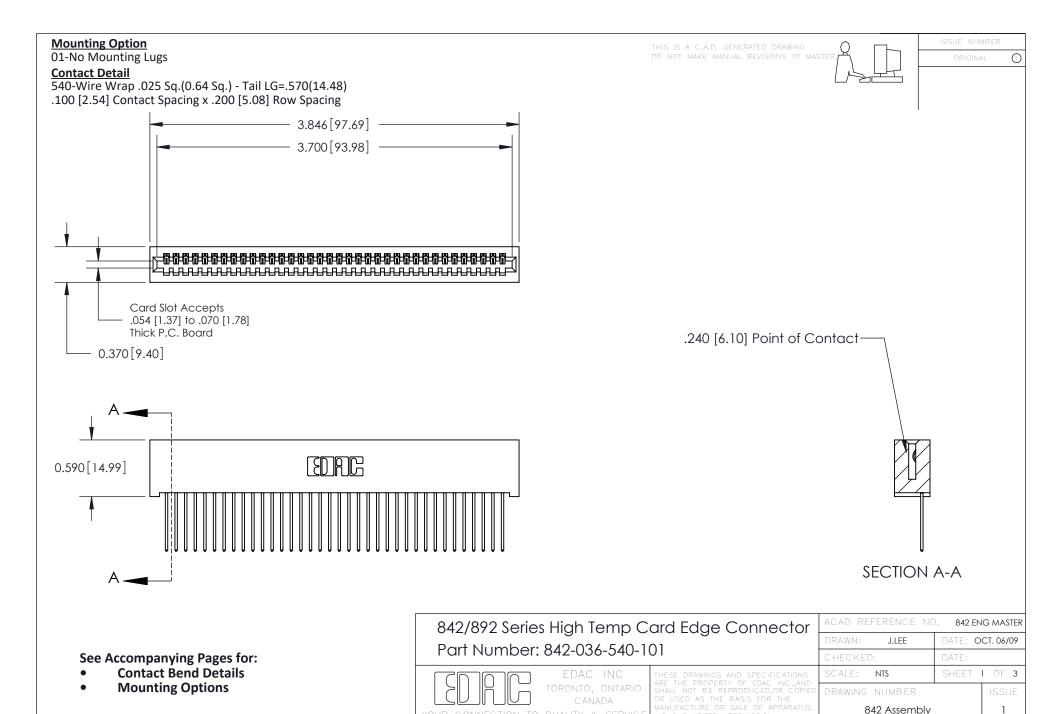

YOUR CONNECTION TO QUALITY & SERVICE

THIS IS A C.A.D. GENERATED DRAWING DO NOT MAKE MANUAL REVISIONS TO MASTER

ORIGINAL (1)



| 842/892 Series High Temp Card Edge Connector<br>Contact Bend Detail |                                                                                                 | ACAD REFERENCE NO. 842 ENG MASTER |             |                  |        |
|---------------------------------------------------------------------|-------------------------------------------------------------------------------------------------|-----------------------------------|-------------|------------------|--------|
|                                                                     |                                                                                                 | DRA