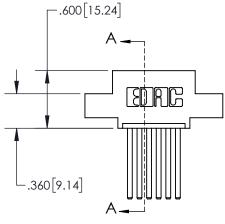

## 845/895 SERIES HIGH TEMP CARD EDGE CONNECTOR CONTACT CODE 555,556,558,559,560 DIMENSIONS

YOUR CONNECTION TO QUALITY & SERVICE

Contact Code 559

|   | ACAD REFERENCE NO   | . 845-ENG-MASTER |
|---|---------------------|------------------|
|   | DRAWN: R.STA.MONICA | DATE:MAY.16/2017 |
|   | CHECKED:            | DATE:            |
|   | SCALE: 1:1          | SHEET 2 OF 2     |
| D | DRAWING NUMBER      | ISSUE            |

Contact Code 560

845-ENG-MASTER