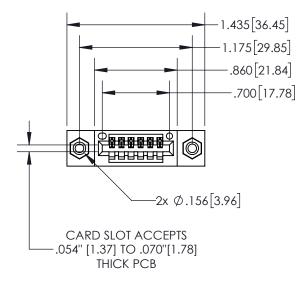

THIS IS A C.A.D. GENERATED DRAWING
DO NOT MAKE MANUAL REVISIONS TO MASTER.

SSUE NUMBER

ORIGINAL

| .330[8.38<br>CARD SL0 | _                                 |  |  |  |
|-----------------------|-----------------------------------|--|--|--|
| SECTIO                | SECTION A-A                       |  |  |  |
|                       | .370[9.40]                        |  |  |  |
|                       | <u> </u>                          |  |  |  |
|                       | .160[4.06]<br>POINT OF<br>CONTACT |  |  |  |

ACAD REFERENCE NO. 845-ENG-MASTER

DATE:MAY.16/2017

SHEET 1 OF 2

DRAWN: R.STA.MONICA

|                                                                   |                | 1 |
|-------------------------------------------------------------------|----------------|---|
|                                                                   | CHECKED:       | Ī |
| THESE DRAWINGS AND SPECIFICATIONS ARE THE PROPERTY OF EDAC INCAND | SCALE: 1:1     | Π |
| SHALL NOT BE REPRODUCED, OR COPIED OR USED AS THE BASIS FOR THE   | DRAWING NUMBER |   |
| MANUFACTURE OR SALE OF APPARATUS WITHOUT WRITTEN PERMISSION.      | 845-ENG-MASTER | ? |
|                                                                   |                |   |