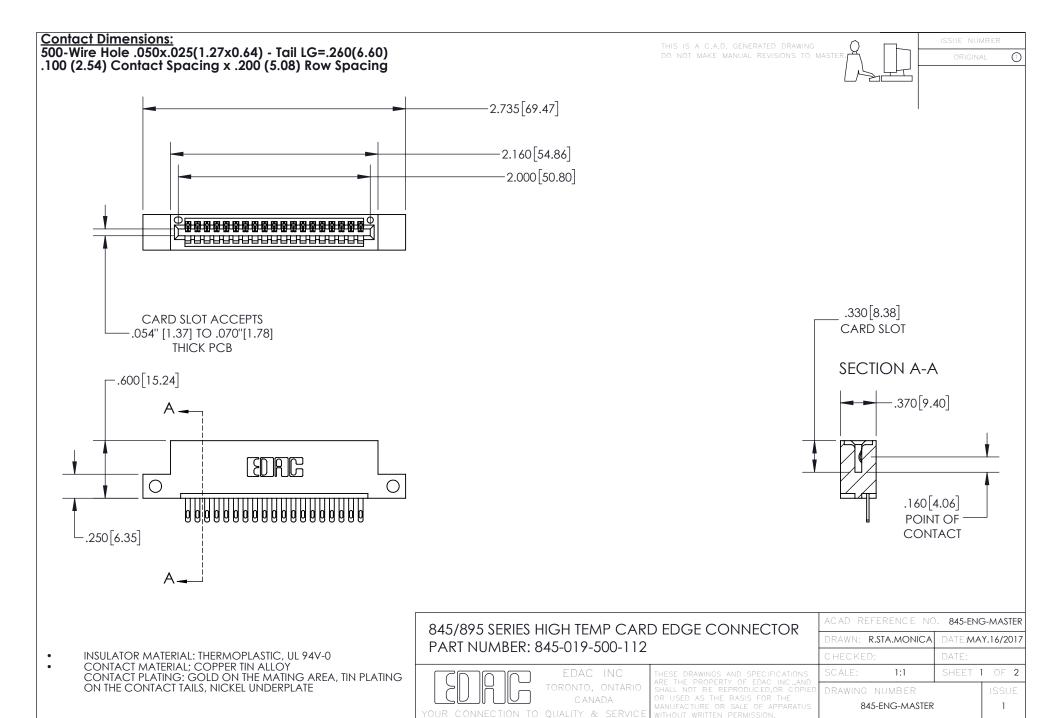

## 845/895 SERIES HIGH TEMP CARD EDGE CONNECTOR CONTACT CODE 555,556,558,559,560 DIMENSIONS

YOUR CONNECTION TO QUALITY & SERVICE

Contact Code 559

|   | ACAD REFERENCE NO. 845-ENG-MASTER |                  |
|---|-----------------------------------|------------------|
|   | DRAWN: R.STA.MONICA               | DATE:MAY.16/2017 |
|   | CHECKED:                          | DATE:            |
|   | SCALE: 1:1                        | SHEET 2 OF 2     |
| D | DRAWING NUMBER                    | ISSUE            |