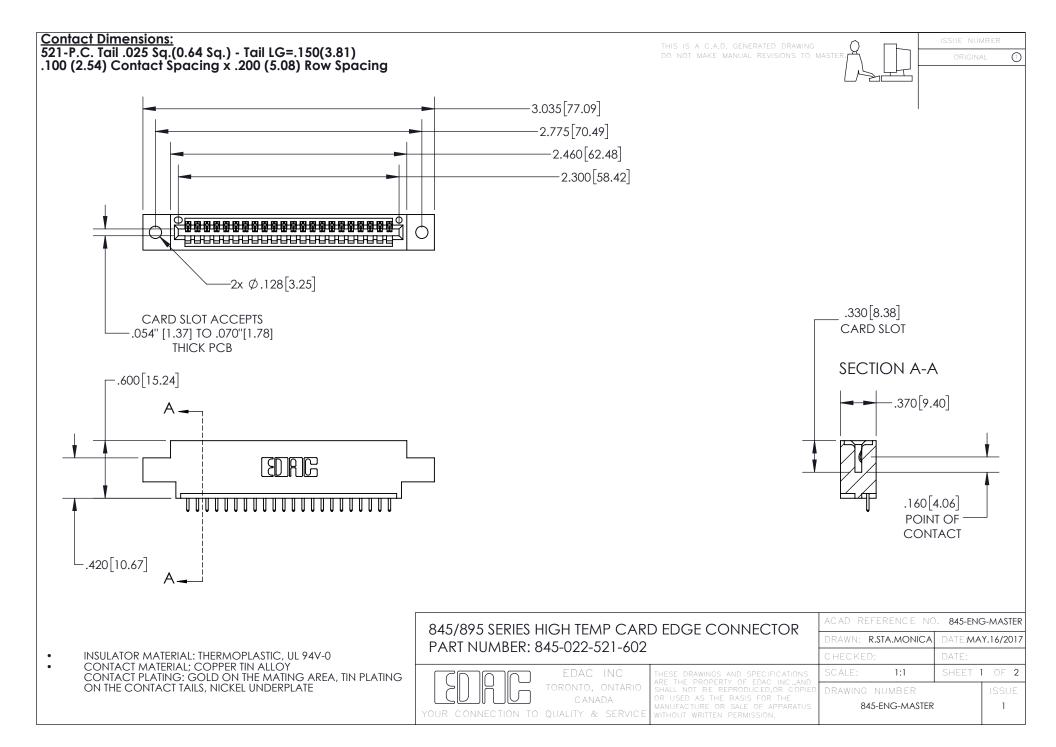

- INSULATOR MATERIAL: THERMOPLASTIC POLYESTER, UL 94V-0 DAP MATERIAL AVAILABLE UPON REQUEST
- CONTACT MATERIAL; COPPER ALLOY

CONTACT PLATING: GOLD ON THE MATING AREA, TIN PLATING ON THE CONTACT TAILS, NICKEL UNDERPLATE