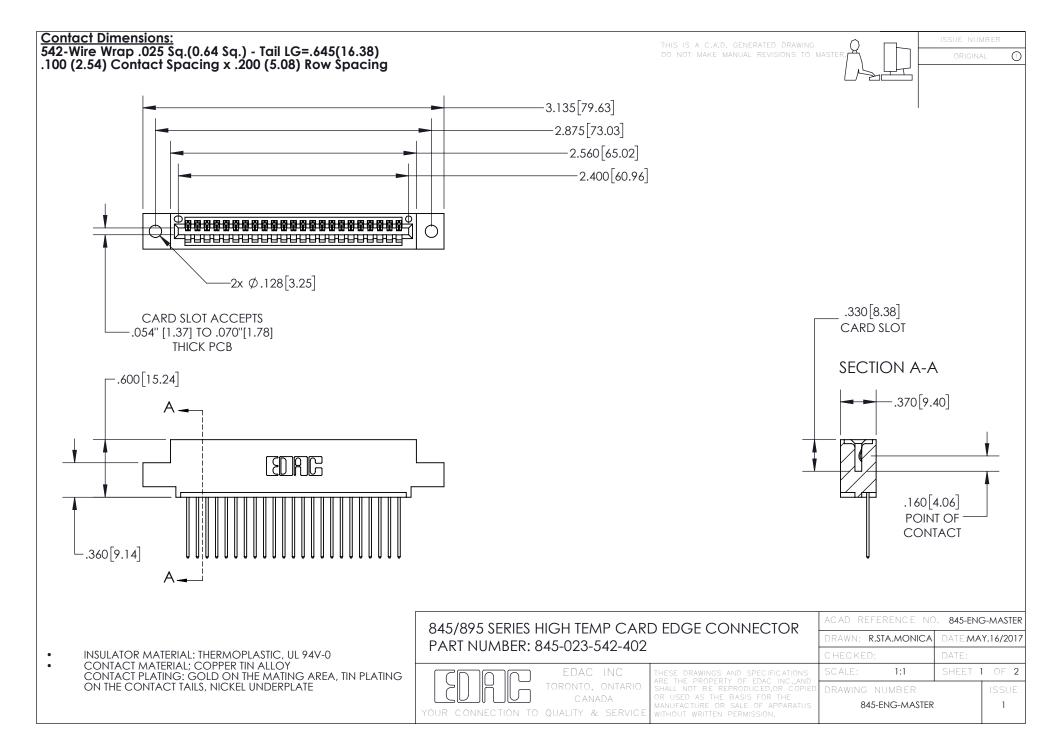

- INSULATOR MATERIAL: THERMOPLASTIC POLYESTER, UL 94V-0 DAP MATERIAL AVAILABLE UPON REQUEST
- CONTACT MATERIAL; COPPER ALLOY

CONTACT PLATING: GOLD ON THE MATING AREA, TIN PLATING ON THE CONTACT TAILS, NICKEL UNDERPLATE

## 845/895 SERIES HIGH TEMP CARD EDGE CONNECTOR CONTACT CODE 555,556,558,559,560 DIMENSIONS

YOUR CONNECTION TO QUALITY & SERVICE

|   | ACAD REFERENCE NO. 845-ENG-MASTER |                  |
|---|-----------------------------------|------------------|
|   | DRAWN: R.STA.MONICA               | DATE:MAY.16/2017 |
|   | CHECKED:                          | DATE:            |
| D | SCALE: 1:1                        | SHEET 2 OF 2     |
|   | DRAWING NUMBER                    | ISSUE            |

845-ENG-MASTER