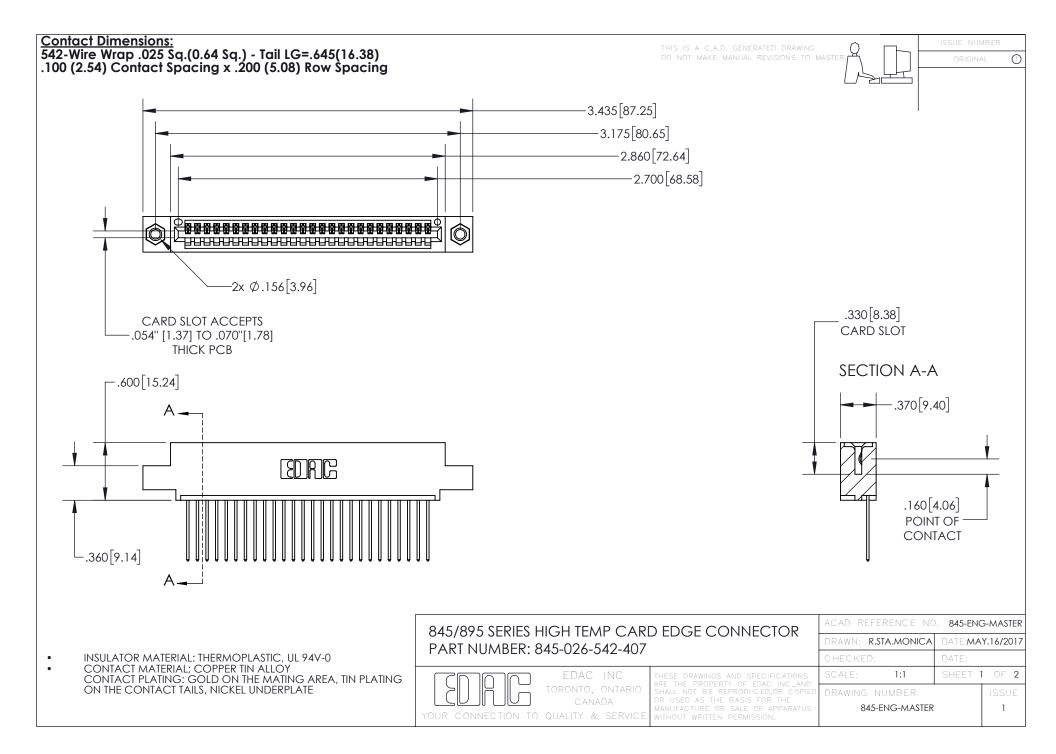

- INSULATOR MATERIAL: THERMOPLASTIC POLYESTER, UL 94V-0 DAP MATERIAL AVAILABLE UPON REQUEST
- CONTACT MATERIAL; COPPER ALLOY

CONTACT PLATING: GOLD ON THE MATING AREA, TIN PLATING ON THE CONTACT TAILS, NICKEL UNDERPLATE

## 845/895 SERIES HIGH TEMP CARD EDGE CONNECTOR CONTACT CODE 555,556,558,559,560 DIMENSIONS

YOUR CONNECTION TO QUALITY & SERVICE

|   | ACAD REFERENCE NO. 845-ENG-MASTER |                  |
|---|-----------------------------------|------------------|
|   | DRAWN: R.STA.MONICA               | DATE:MAY.16/2017 |
|   | CHECKED:                          | DATE:            |
| D | SCALE: 1:1                        | SHEET 2 OF 2     |
|   | DRAWING NUMBER                    | ISSUE            |

845-ENG-MASTER