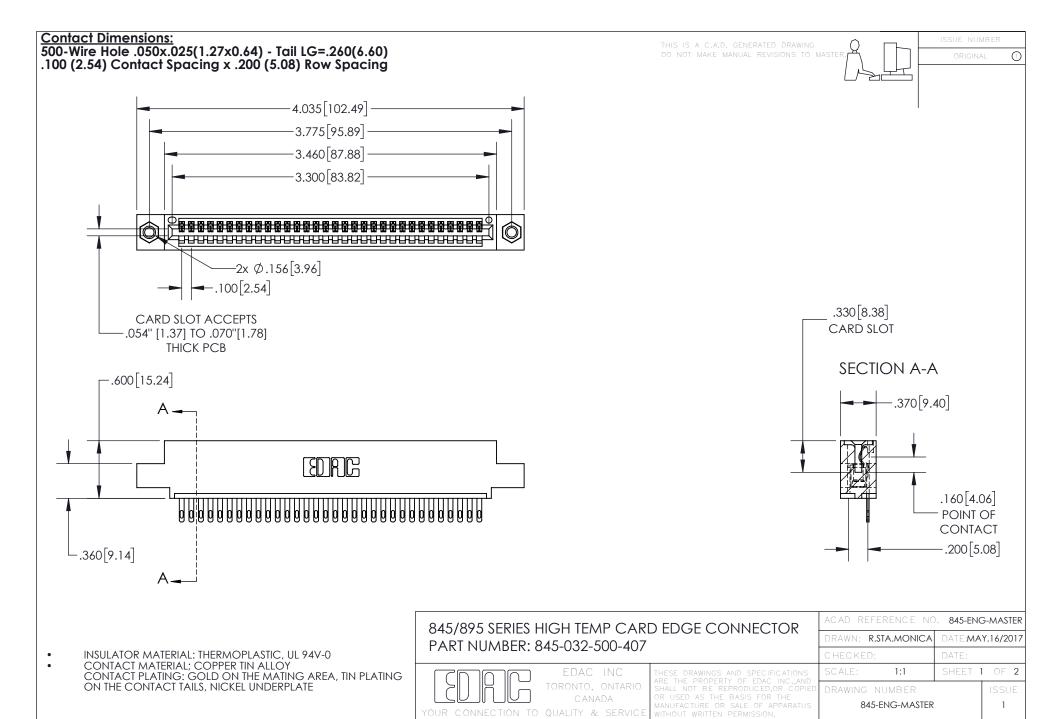

INSULATOR MATERIAL: THERMOPLASTIC POLYESTER, UL 94V-0 DAP MATERIAL AVAILABLE UPON REQUEST

**Contact Code 558** 

CONTACT MATERIAL; COPPER ALLOY CONTACT PLATING: GOLD ON THE MATING AREA, TIN PLATING ON THE CONTACT TAILS, NICKEL UNDERPLATE

## 845/895 SERIES HIGH TEMP CARD EDGE CONNECTOR CONTACT CODE 555,556,558,559,560 DIMENSIONS

YOUR CONNECTION TO QUALITY & SERVICE

Contact Code 559

|   | ACAD REFERENCE NO. 845-ENG-MASTER |                  |  |
|---|-----------------------------------|------------------|--|
|   | DRAWN: R.STA.MONICA               | DATE:MAY.16/2017 |  |
|   | CHECKED:                          | DATE:            |  |
|   | SCALE: 1:1                        | SHEET 2 OF 2     |  |
| D | DRAWING NUMBER                    | ISSUE            |  |

Contact Code 560

845-ENG-MASTER