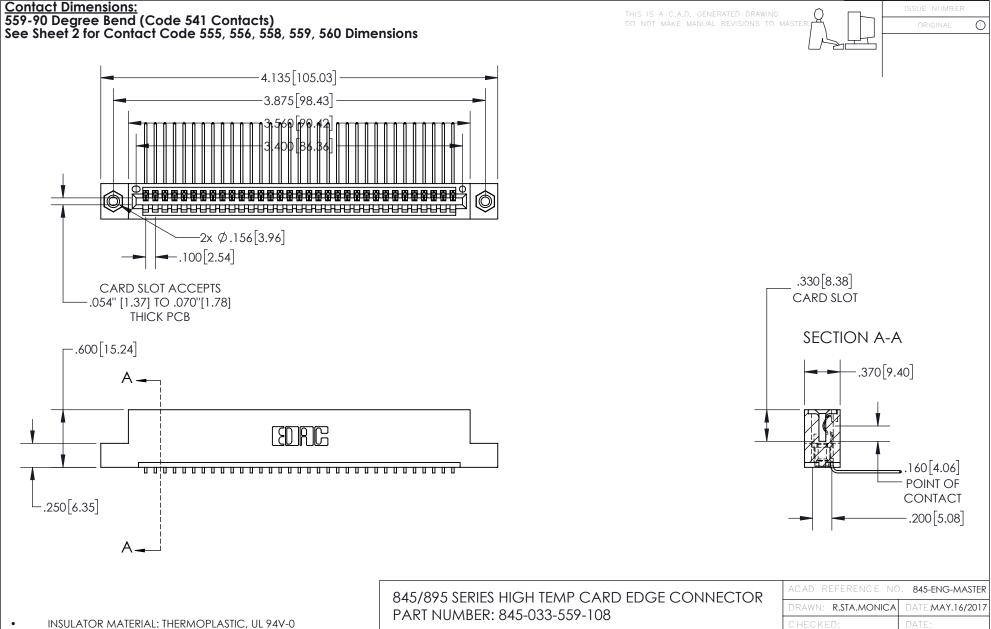

CONTACT MATERIAL; COPPER TIN ALLOY
CONTACT PLATING: GOLD ON THE MATING AREA, TIN PLATING
ON THE CONTACT TAILS, NICKEL UNDERPLATE

YOUR CONNECTION TO QUALITY & SERVICE

| DRAWN: R.STA.MONICA | DATE: <b>MA</b> | Y.16/2017 |
|---------------------|-----------------|-----------|
| CHECKED:            | DATE:           |           |
| SCALE: 1:1          | SHEET 1         | OF 2      |
| DRAWING NUMBER      |                 | ISSUE     |
| 845-ENG-MASTER      |                 | 1         |