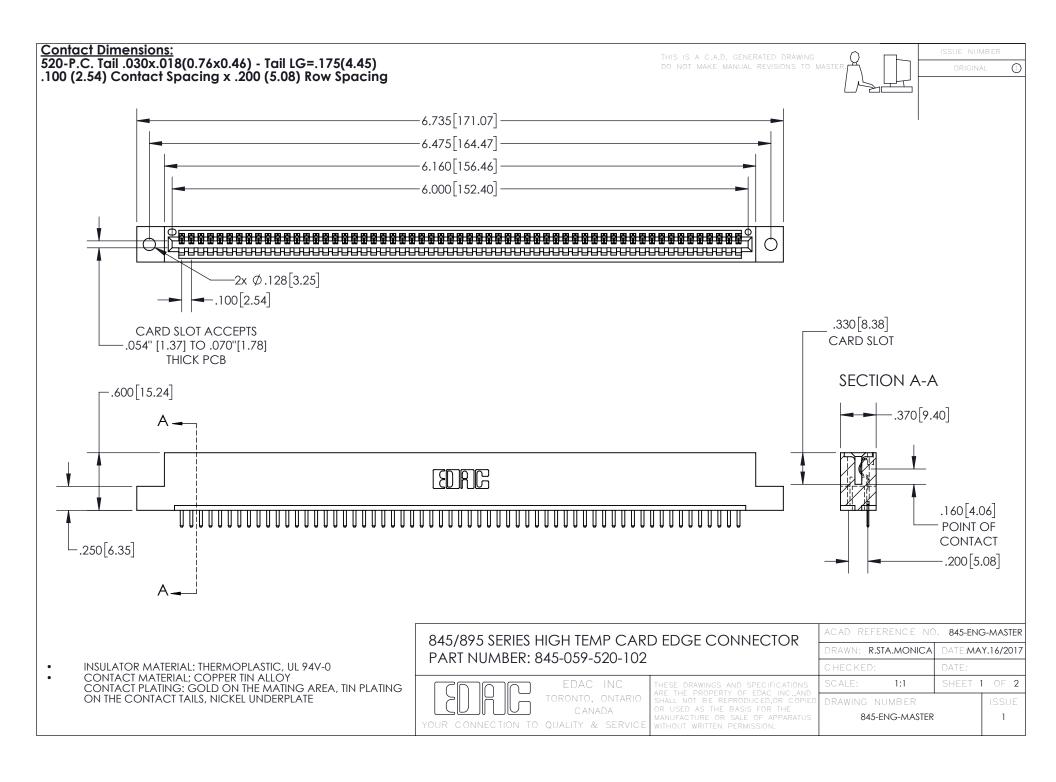

INSULATOR MATERIAL: THERMOPLASTIC POLYESTER, UL 94V-0 DAP MATERIAL AVAILABLE UPON REQUEST

**Contact Code 558** 

CONTACT MATERIAL; COPPER ALLOY CONTACT PLATING: GOLD ON THE MATING AREA, TIN PLATING ON THE CONTACT TAILS, NICKEL UNDERPLATE

## 845/895 SERIES HIGH TEMP CARD EDGE CONNECTOR CONTACT CODE 555,556,558,559,560 DIMENSIONS

YOUR CONNECTION TO QUALITY & SERVICE

Contact Code 559

|   | ACAD REFERENCE NO. 845-ENG-MASTER |                  |  |
|---|-----------------------------------|------------------|--|
|   | DRAWN: R.STA.MONICA               | DATE:MAY.16/2017 |  |
|   | CHECKED:                          | DATE:            |  |
|   | SCALE: 1:1                        | SHEET 2 OF 2     |  |
| D | DRAWING NUMBER                    | ISSUE            |  |

Contact Code 560

845-ENG-MASTER