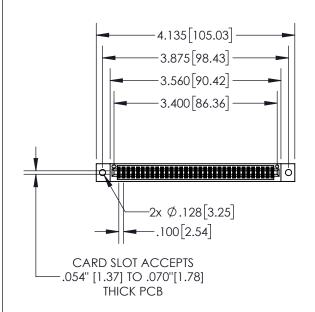

| 845/895 SERIES HIGH TEMP CARD EDGE CONNECTOR |
|----------------------------------------------|
| PART NUMBER: 845-066-520-202                 |

| MOND HEREITOE HO. OIGENO WHOLEK |                  |       |
|---------------------------------|------------------|-------|
| DRAWN: R.STA.MONICA             | DATE:MAY.16/2017 |       |
| CHECKED:                        | DATE:            |       |
| SCALE: 1:2                      | SHEET 1          | OF 2  |
| DRAWING NUMBER                  |                  | ISSUE |
| 0.45 5110 1440750               | ١, ١             |       |

ACAD REFERENCE NO 845-ENG-MASTER

845-ENG-MASTER

- INSULATOR MATERIAL: THERMOPLASTIC POLYESTER, UL 94V-0 DAP MATERIAL AVAILABLE UPON REQUEST
- CONTACT MATERIAL; COPPER ALLOY

CONTACT PLATING: GOLD ON THE MATING AREA, TIN PLATING ON THE CONTACT TAILS, NICKEL UNDERPLATE