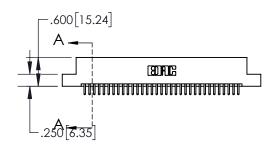

## 845/895 SERIES HIGH TEMP CARD EDGE CONNECTOR CONTACT CODE 555,556,558,559,560 DIMENSIONS

YOUR CONNECTION TO QUALITY & SERVICE

|   | ACAD REFERENCE NO. 845-ENG-MASTER |                  |  |  |
|---|-----------------------------------|------------------|--|--|
|   | DRAWN: R.STA.MONICA               | DATE:MAY.16/2017 |  |  |
|   | CHECKED:                          | DATE:            |  |  |
|   | SCALE: 1:1                        | SHEET 2 OF 2     |  |  |
| D | DRAWING NUMBER                    | ISSUE            |  |  |

845-ENG-MASTER