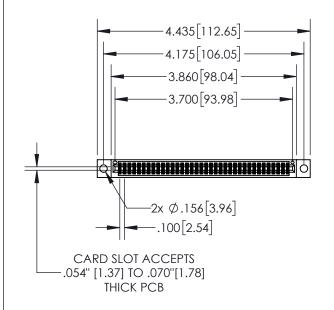

| 845/89 | SERIES HIGH TEMP CARD EDGE CONNECTOR |
|--------|--------------------------------------|
| PART N | IMBER: 845-072-541-204               |

| ACAD REFERENCE NO. 845-ENG-MASTER |                  |  |
|-----------------------------------|------------------|--|
| DRAWN: R.STA.MONICA               | DATE:MAY.16/2017 |  |
| CHECKED:                          | DATE:            |  |
| SCALE: 1:2                        | SHEET 1 OF 2     |  |
| DRAWING NUMBER                    | ISSUE            |  |