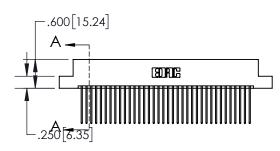

1

|             | .330[8.38]<br>CARD SLOT |  |  |
|-------------|-------------------------|--|--|
| -           | .370[9.40]              |  |  |
|             | SECTION A-A             |  |  |
| <u> </u>    |                         |  |  |
|             | .160[4.06]              |  |  |
| .150 [3.81] | POINT OF CONTACT        |  |  |
| 1           |                         |  |  |
| _           | <b>─</b> 200[5.08]      |  |  |