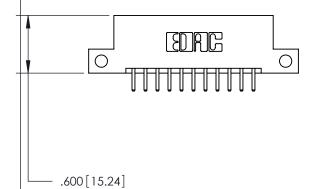

THIS IS A C.A.D. GENERATED DRAWING DO NOT MAKE MANUAL REVISIONS TO MASTER.

ISSUE NUMBER

.165[4.19]

.375 [9.54]

ORIGINAL

1

.060 [1.52] .125(3.18) to .210(5.33) **Outside Tails** .125(3.18) to .210(5.33) **Outside Tails** 