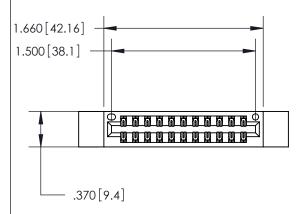

<u>Contact Dimensions:</u> 520-P.C. Tail .030x.018 (0.76x0.46) - Tail LG. = .175 (4.45) .125 (3.18) Contact Spacing x .250 (6.35) Row Spacing

INSULATOR MATERIAL: THERMOPLASTIC POLYESTER, UL 94V-0 CONTACT MATERIAL; COPPER, NICKEL, TIN ALLOY CA-725

CONTACT PLATING: GOLD ON THE MATING AREA, TIN-LEAD ON THE CONTACT TAILS, NICKEL UNDERPLATE

THIS IS A C.A.D. GENERATED DRAWING DO NOT MAKE MANUAL REVISIONS TO MASTER.

ISSUE NUMBER

ORIGINAL

846/896 SERIES HIGH TEMP CARD EDGE CONNECTOR PART NUMBER: 846-022-520-212