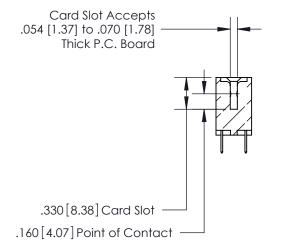

**Contact Code 560** 

INSULATOR MATERIAL: THERMOPLASTIC POLYESTER, UL 94V-0 CONTACT MATERIAL; COPPER, NICKEL, TIN ALLOY CA-725 CONTACT PLATING: GOLD ON THE MATING AREA, TIN-LEAD ON THE CONTACT TAILS, NICKEL UNDERPLATE

**Contact Code 558** 

## 846/896 SERIES HIGH TEMP CARD EDGE CONNECTOR CONTACT CODE 555,556,558,559,560 DIMENSIONS

.150 [3.81]

YOUR CONNECTION TO QUALITY & SERVICE

**Contact Code 559** 

**EDAC INC** TORONTO, ONTARIO CANADA

THESE DRAWINGS AND SPECIFICATIONS ARE THE PROPERTY OF EDAC INC.,AND SHALL NOT BE REPRODUCED, OR COPIED OR USED AS THE BASIS FOR THE MANUFACTURE OR SALE OF APPARATUS WITHOUT WRITTEN PERMISSION.