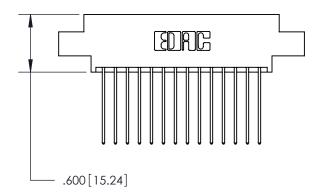

THIS IS A C.A.D. GENERATED DRAWING DO NOT MAKE MANUAL REVISIONS TO MASTER.

ISSUE NUMBER

.165[4.19]

.375 [9.54]

ORIGINAL

1

.060 [1.52] .125(3.18) to .210(5.33) **Outside Tails** .125(3.18) to .210(5.33) **Outside Tails** 

**Contact Code 560** 

INSULATOR MATERIAL: THERMOPLASTIC POLYESTER, UL 94V-0 CONTACT MATERIAL; COPPER, NICKEL, TIN ALLOY CA-725 CONTACT PLATING: GOLD ON THE MATING AREA, TIN-LEAD ON THE CONTACT TAILS, NICKEL UNDERPLATE