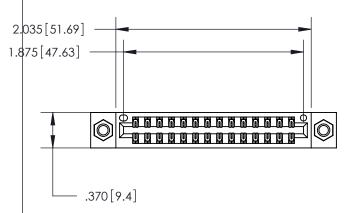

846/896 SERIES HIGH TEMP CARD EDGE CONNECTOR PART NUMBER: 846-028-541-807

**EDAC INC** TORONTO, ONTARIO CANADA

THESE DRAWINGS AND SPECIFICATIONS ARE THE PROPERTY OF EDAC INC., AND SHALL NOT BE REPRODUCED, OR COPIED OR USED AS THE BASIS FOR THE MANUFACTURE OR SALE OF APPARATUS WITHOUT WRITTEN PERMISSION.

<u>Contact Dimensions:</u> 541-Wire Wrap .025 Sq. (0.64 Sq.) - Tail LG. =.750 (19.05) .125 (3.18) Contact Spacing x .250 (6.35) Row Spacing

- INSULATOR MATERIAL: THERMOPLASTIC POLYESTER, UL 94V-0 CONTACT MATERIAL; COPPER, NICKEL, TIN ALLOY CA-725 CONTACT PLATING: GOLD ON THE MATING AREA, TIN-LEAD
  - ON THE CONTACT TAILS, NICKEL UNDERPLATE