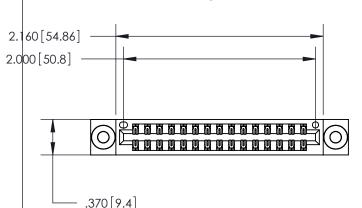

## 846/896 SERIES HIGH TEMP CARD EDGE CONNECTOR PART NUMBER: 846-030-500-803

YOUR CONNECTION TO QUALITY & SERVICE

**EDAC INC** TORONTO, ONTARIO CANADA

THESE DRAWINGS AND SPECIFICATIONS ARE THE PROPERTY OF EDAC INC.,AND SHALL NOT BE REPRODUCED, OR COPIED OR USED AS THE BASIS FOR THE MANUFACTURE OR SALE OF APPARATUS WITHOUT WRITTEN PERMISSION.

Contact Dimensions: 500-Wire Hole .050x.025 (1.27x0.64) - Tail LG. =.260 (6.60) .125 (3.18) Contact Spacing x .250 (6.35) Row Spacing

INSULATOR MATERIAL: THERMOPLASTIC POLYESTER, UL 94V-0 CONTACT MATERIAL; COPPER, NICKEL, TIN ALLOY CA-725 CONTACT PLATING: GOLD ON THE MATING AREA, TIN-LEAD