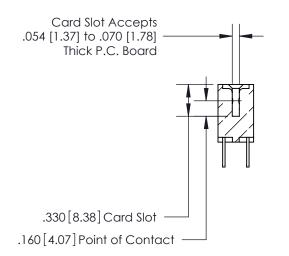

## 846/896 SERIES HIGH TEMP CARD EDGE CONNECTOR CONTACT CODE 555,556,558,559,560 DIMENSIONS

.150 [3.81]

YOUR CONNECTION TO QUALITY & SERVICE

**Contact Code 559** 

**EDAC INC** TORONTO, ONTARIO CANADA

THESE DRAWINGS AND SPECIFICATIONS ARE THE PROPERTY OF EDAC INC.,AND SHALL NOT BE REPRODUCED, OR COPIED OR USED AS THE BASIS FOR THE MANUFACTURE OR SALE OF APPARATUS WITHOUT WRITTEN PERMISSION.

**Contact Code 560** 

INSULATOR MATERIAL: THERMOPLASTIC POLYESTER, UL 94V-0 CONTACT MATERIAL; COPPER, NICKEL, TIN ALLOY CA-725 CONTACT PLATING: GOLD ON THE MATING AREA, TIN-LEAD ON THE CONTACT TAILS, NICKEL UNDERPLATE

**Contact Code 558** 