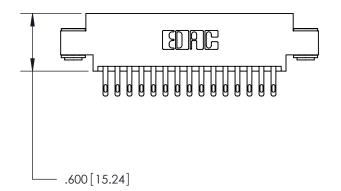

846-FNG-MASTER

THIS IS A C.A.D. GENERATED DRAWING DO NOT MAKE MANUAL REVISIONS TO MASTER.

ISSUE NUMBER

.165[4.19]

.375 [9.54]

ORIGINAL

1

.060 [1.52] .125(3.18) to .210(5.33) **Outside Tails** .125(3.18) to .210(5.33) **Outside Tails** 