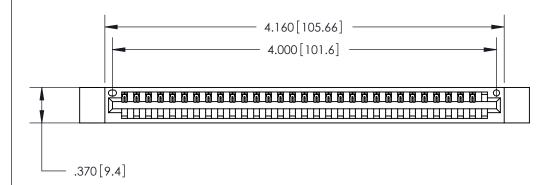

ISSUE NUMBER

ORIGINAL

- .600 [15.24]

Card Slot Accepts .054 [1.37] to .070 [1.78] Thick P.C. Board .330 [8.38] Card Slot .160 [4.07] Point of Contact -

INSULATOR MATERIAL: THERMOPLASTIC POLYESTER, UL 94V-0 CONTACT MATERIAL; COPPER, NICKEL, TIN ALLOY CA-725 CONTACT PLATING: GOLD ON THE MATING AREA, TIN-LEAD

ON THE CONTACT TAILS, NICKEL UNDERPLATE

846/896 SERIES HIGH TEMP CARD EDGE CONNECTOR PART NUMBER: 846-031-540-612

YOUR CONNECTION TO QUALITY & SERVICE

**EDAC INC** TORONTO, ONTARIO CANADA

THESE DRAWINGS AND SPECIFICATIONS ARE THE PROPERTY OF EDAC INC.,AND SHALL NOT BE REPRODUCED, OR COPIED OR USED AS THE BASIS FOR THE MANUFACTURE OR SALE OF APPARATUS WITHOUT WRITTEN PERMISSION.