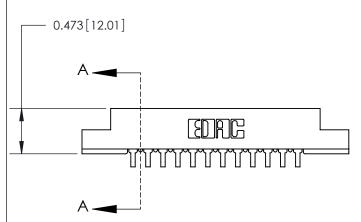

## **Contact Detail**

90 Degree Bend (Code 527 Contacts)

.156 [3.96] Contact Spacing x .200 [5.08] Row Spacing

SECTION A-A .095 [2.41] Point of Contact (Measured from bottom of Card Slot) Card Slot Accepts .054 [1.37] to .070 [1.78] Thick P.C. Board

**See Accompanying Page for:** 

**Contact Bend Details** 

807/857 Series High Temp Card Edge Connector Part Number: 857-012-559-104

YOUR CONNECTION TO QUALITY & SERVICE

| ACAD REFERENCE NO. 807 ENG MASTER |                  |
|-----------------------------------|------------------|
| DRAWN: J.LEE                      | DATE: AUG. 11/09 |
| CHECKED:                          | DATE:            |
| SCALE: NTS                        | SHEET 1 OF 2     |
| DRAWING NUMBER                    | ISSUE            |