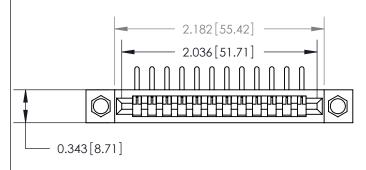

**See Accompanying Page for:** 

**Contact Bend Details** 

807/857 Series High Temp Card Edge Connector Part Number: 857-012-559-104

YOUR CONNECTION TO QUALITY & SERVICE

| ACAD REFERENCE NO. 807 ENG MASTER |                  |
|-----------------------------------|------------------|
| DRAWN: J.LEE                      | DATE: AUG. 11/09 |
| CHECKED:                          | DATE:            |
| SCALE: NTS                        | SHEET 1 OF 2     |
| DRAWING NUMBER                    | ISSUE            |