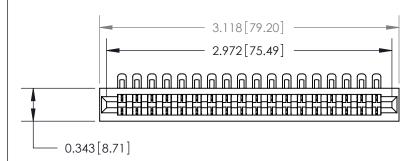

**See Accompanying Page for:** 

**Contact Bend Details** 

807/857 Series High Temp Card Edge Connector Part Number: 857-018-454-101

YOUR CONNECTION TO QUALITY & SERVICE

| ACAD REFERENCE NO | 0. 807 ENG MASTER |
|-------------------|-------------------|
| DRAWN: J.LEE      | DATE: AUG. 11/09  |
| CHECKED:          | DATE:             |
| SCALE: NTS        | SHEET 1 OF 2      |
| DRAWING NUMBER    | ISSUE             |