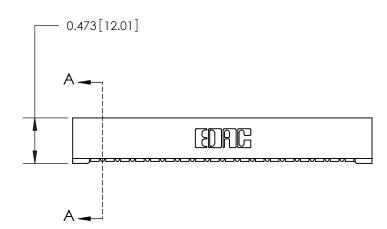

## **Contact Detail**

90 Degree Bend (Code 501 Contacts)

.156 [3.96] Contact Spacing x .200 [5.08] Row Spacing

**SECTION A-A** 

.175 [4.45] Point of Contact (Measured from bottom of Card Slot)

Card Slot Accepts .054 [1.37] to .070 [1.78] Thick P.C. Board

**See Accompanying Page for:** 

**Contact Bend Details** 

807/857 Series High Temp Card Edge Connector Part Number: 857-018-454-101

YOUR CONNECTION TO QUALITY & SERVICE

| ACAD REFERENCE NO | 0. 807 ENG MASTER |
|-------------------|-------------------|
| DRAWN: J.LEE      | DATE: AUG. 11/09  |
| CHECKED:          | DATE:             |
| SCALE: NTS        | SHEET 1 OF 2      |
| DRAWING NUMBER    | ISSUE             |