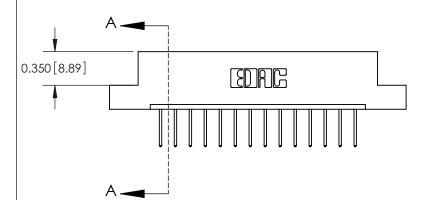

ISSUE NUMBER ORIGINAL

**See Accompanying Pages for:** 

**Contact Bend Details** 

837/887 Series High Temp Card Edge Connector Part Number: 887-014-523-107

YOUR CONNECTION TO QUALITY & SERVICE

**EDAC INC** TORONTO, ONTARIO CANADA

ISSUE NUMBER

ORIGINAL

1

|                     | 837/887 Series High Temp Card Edge Connector |                                                                                                                                                              | ACAD REFERENCE | NO. 837 EN       | 837 ENG MASTER |  |
|---------------------|----------------------------------------------|--------------------------------------------------------------------------------------------------------------------------------------------------------------|----------------|------------------|----------------|--|
| Contact Bend Detail |                                              | DRAWN: J.LEE                                                                                                                                                 | DATE: OC       | DATE: OCT. 06/09 |                |  |
|                     |                                              |                                                                                                                                                              | CHECKED:       | DATE:            |                |  |
|                     | EDAC INC                                     | TORONTO, ONTARIO CANADA  ARE THE PROPERTY OF EDAC INC., AND SHALL NOT BE REPRODUCED, OR COPIED OR USED AS THE BASIS FOR THE MANUFACTURE OR SALE OF APPARATUS | SCALE: NTS     | SHEET            | 2 <b>OF</b> 2  |  |
|                     | TORONTO, ONTARIO                             |                                                                                                                                                              | DRAWING NUMBER | •                | ISSUE          |  |
| ,                   | YOUR CONNECTION TO QUALITY & SERVICE         |                                                                                                                                                              | 837 Assembly   |                  | 1              |  |