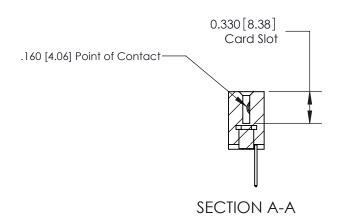

ISSUE NUMBER

ORIGINAL

1

|                     | 837/887 Series High Temp Card Edge Connector |                                                                                                                                                              | ACAD REFERENCE | NO. 837 EN       | 837 ENG MASTER |  |
|---------------------|----------------------------------------------|--------------------------------------------------------------------------------------------------------------------------------------------------------------|----------------|------------------|----------------|--|
| Contact Bend Detail |                                              | DRAWN: J.LEE                                                                                                                                                 | DATE: OC       | DATE: OCT. 06/09 |                |  |
|                     |                                              |                                                                                                                                                              | CHECKED:       | DATE:            |                |  |
|                     | EDAC INC                                     | TORONTO, ONTARIO CANADA  ARE THE PROPERTY OF EDAC INC., AND SHALL NOT BE REPRODUCED, OR COPIED OR USED AS THE BASIS FOR THE MANUFACTURE OR SALE OF APPARATUS | SCALE: NTS     | SHEET            | 2 <b>OF</b> 2  |  |
|                     | TORONTO, ONTARIO                             |                                                                                                                                                              | DRAWING NUMBER | •                | ISSUE          |  |
| ,                   | YOUR CONNECTION TO QUALITY & SERVICE         |                                                                                                                                                              | 837 Assembly   |                  | 1              |  |