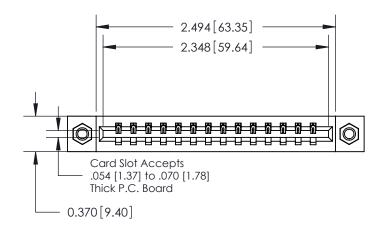

**Mounting Option** 

07-M3-0.5 Metric Threaded Inserts

## **Contact Detail**

523-P.C. Tail .025 Sq.(0.64 Sq.) - Tail LG=.390(9.91) .156 [3.96] Contact Spacing x .200 [5.08] Row Spacing

THIS IS A C.A.D. GENERATED DRAWING DO NOT MAKE MANUAL REVISIONS TO MASTER.

ISSUE NUMBER ORIGINAL

**See Accompanying Pages for:** 

**Contact Bend Details** 

837/887 Series High Temp Card Edge Connector Part Number: 887-014-523-107

YOUR CONNECTION TO QUALITY & SERVICE

**EDAC INC** TORONTO, ONTARIO CANADA