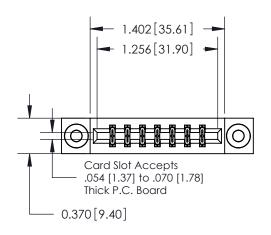

**Mounting Option** 

03-.116 (2.95) I.D. Floating Eyelets

## **Contact Detail**

560-Extender Board Bend (Code 523 Contacts)

.156 [3.96] Contact Spacing x .200 [5.08] Row Spacing





**See Accompanying Pages for:** 

**Contact Bend Details** 

THIS IS A C.A.D. GENERATED DRAWING DO NOT MAKE MANUAL REVISIONS TO MASTER.



ISSUE NUMBER

ORIGINAL



837/887 Series High Temp Card Edge Connector Part Number: 887-014-560-803



**EDAC INC** TORONTO, ONTARIO CANADA

THESE DRAWINGS AND SPECIFICATIONS ARE THE PROPERTY OF EDAC INC.,AND SHALL NOT BE REPRODUCED, OR COPIED OR USED AS THE BASIS FOR THE MANUFACTURE OR SALE OF APPARATUS WITHOUT WRITTEN PERMISSION.

| ACAD REFERENCE NO. | 837 ENG MASTER   |  |  |
|--------------------|------------------|--|--|
| DRAWN: J.LEE       | DATE: OCT. 06/09 |  |  |
| CHECKED: DATE:     |                  |  |  |
| SCALE: NTS         | SHEET 1 OF 2     |  |  |
| DRAWING NUMBER     | ISSUE            |  |  |
| 837 Assembly       | 1