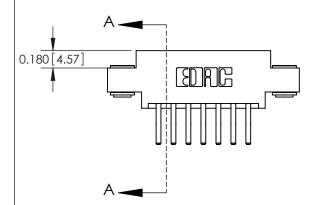

SECTION A-A

ISSUE NUMBER

ORIGINAL

1

|                     | 837/887 Series High Temp Card Edge Connector |                                                                                                                                                               | ACAD REFERENCE | NO. 837 EN       | 837 ENG MASTER |  |
|---------------------|----------------------------------------------|---------------------------------------------------------------------------------------------------------------------------------------------------------------|----------------|------------------|----------------|--|
| Contact Bend Detail |                                              | DRAWN: J.LEE                                                                                                                                                  | DATE: OC       | DATE: OCT. 06/09 |                |  |
| Coi                 | Confact Bend Defail                          | oniaci bena Detali                                                                                                                                            |                | DATE:            | DATE:          |  |
|                     | EDAC INC                                     | TORONTO, ONTARIO  CANADA  ARE THE PROPERTY OF EDAC INC., AND SHALL NOT BE REPRODUCED, OR COPIED OR USED AS THE BASIS FOR THE MANUFACTURE OR SALE OF APPARATUS | SCALE: NTS     | SHEET            | 2 <b>OF</b> 2  |  |
|                     | TORONTO, ONTARIO                             |                                                                                                                                                               | DRAWING NUMBER |                  | ISSUE          |  |
|                     | YOUR CONNECTION TO QUALITY & SERVICE         |                                                                                                                                                               | 837 Assembly   |                  | 1              |  |