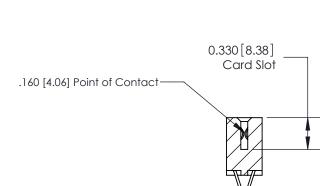

## **Contact Detail**

560-Extender Board Bend (Code 523 Contacts)

.156 [3.96] Contact Spacing x .200 [5.08] Row Spacing

**See Accompanying Pages for:** 

**Contact Bend Details** 

THIS IS A C.A.D. GENERATED DRAWING DO NOT MAKE MANUAL REVISIONS TO MASTER.