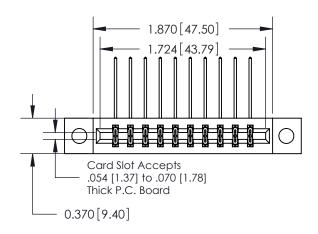

ISSUE NUMBER

ORIGINAL

|                              | 0.330[8.38]<br>Card Slot |
|------------------------------|--------------------------|
| .160 [4.06] Point of Contact |                          |
|                              |                          |
|                              |                          |
|                              | SECTION A-A              |