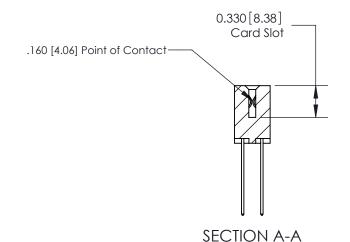

## **Contact Detail**

544-Wire Wrap .050x.025(1.27x0.64) - Tail LG=.750(19.05)

.156 [3.96] Contact Spacing x .200 [5.08] Row Spacing

THIS IS A C.A.D. GENERATED DRAWING DO NOT MAKE MANUAL REVISIONS TO MASTER.