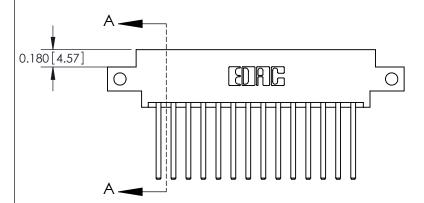

**Mounting Option** 

12-.128 (3.25) Dia. Side Mounting Holes

## **Contact Detail**

544-Wire Wrap .050x.025(1.27x0.64) - Tail LG=.750(19.05)

.156 [3.96] Contact Spacing x .200 [5.08] Row Spacing





THIS IS A C.A.D. GENERATED DRAWING DO NOT MAKE MANUAL REVISIONS TO MASTER.



ISSUE NUMBER

ORIGINAL



837/887 Series High Temp Card Edge Connector Part Number: 887-028-544-812

YOUR CONNECTION TO QUALITY & SERVICE

**EDAC INC** TORONTO, ONTARIO CANADA

THESE DRAWINGS AND SPECIFICATIONS ARE THE PROPERTY OF EDAC INC.,AND SHALL NOT BE REPRODUCED, OR COPIED OR USED AS THE BASIS FOR THE MANUFACTURE OR SALE OF APPARATUS WITHOUT WRITTEN PERMISSION.

| ACAD REFERENCE NO. | 837 ENG MASTER   |  |  |
|--------------------|------------------|--|--|
| DRAWN: J.LEE       | DATE: OCT. 06/09 |  |  |
| CHECKED:           | ED: DATE:        |  |  |
| SCALE: NTS         | SHEET 1 OF 2     |  |  |
| DRAWING NUMBER     | ISSUE            |  |  |
| 837 Assembly       | 1                |  |  |

**See Accomp