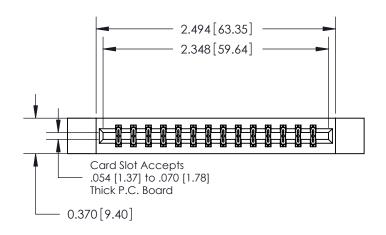

**Mounting Option** 

12-.128 (3.25) Dia. Side Mounting Holes

## **Contact Detail**

544-Wire Wrap .050x.025(1.27x0.64) - Tail LG=.750(19.05)

.156 [3.96] Contact Spacing x .200 [5.08] Row Spacing

THIS IS A C.A.D. GENERATED DRAWING DO NOT MAKE MANUAL REVISIONS TO MASTER.