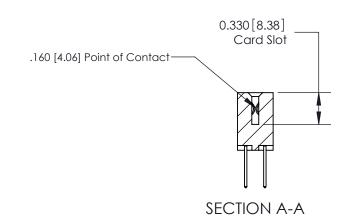

ISSUE NUMBER

ORIGINAL

DO NOT MAKE MANUAL REVISIONS TO MASTER.

4.054 [102.97] 3.908 [99.26] Card Slot Accepts .054 [1.37] to .070 [1.78] Thick P.C. Board 0.370 [9.40]

**See Accompanying Pages for:** 

**Contact Bend Details** 