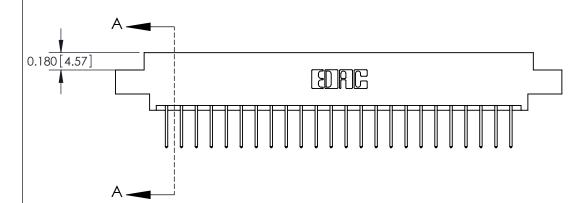

837/887 Series High Temp Card Edge Connector Part Number: 887-048-523-807

|                    | EDAC INC          |  |  |
|--------------------|-------------------|--|--|
|                    | TORONTO, ONTARIO  |  |  |
|                    | CANADA            |  |  |
| YOUR CONNECTION TO | QUALITY & SERVICE |  |  |

ISSUE NUMBER

ORIGINAL

DO NOT MAKE MANUAL REVISIONS TO MASTER.

4.054 [102.97] 3.908 [99.26] Card Slot Accepts .054 [1.37] to .070 [1.78] Thick P.C. Board 0.370 [9.40]

**See Accompanying Pages for:** 

**Contact Bend Details** 