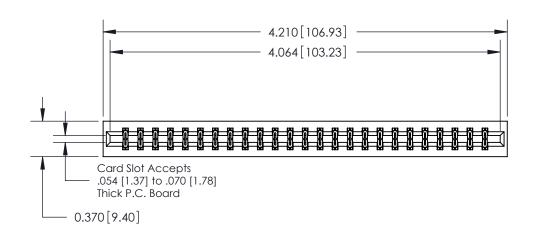

## **Contact Detail**

542-Wire Wrap .025 Sq.(0.64 Sq.) - Tail LG=.645(16.38)

.156 [3.96] Contact Spacing x .200 [5.08] Row Spacing

THIS IS A C.A.D. GENERATED DRAWING DO NOT MAKE MANUAL REVISIONS TO MASTER.

ISSUE NUMBER ORIGINAL

1

|                               | 0.330 [8.38]<br>Card Slot |
|-------------------------------|---------------------------|
| .160 [4.06] Point of Contact— |                           |
|                               | SECTION A-A               |