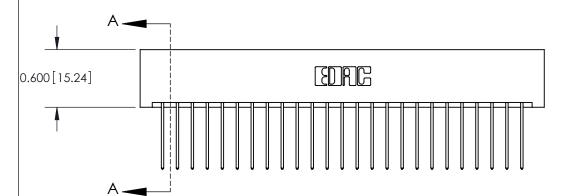

## **Contact Detail**

542-Wire Wrap .025 Sq.(0.64 Sq.) - Tail LG=.645(16.38)

.156 [3.96] Contact Spacing x .200 [5.08] Row Spacing

THIS IS A C.A.D. GENERATED DRAWING DO NOT MAKE MANUAL REVISIONS TO MASTER.