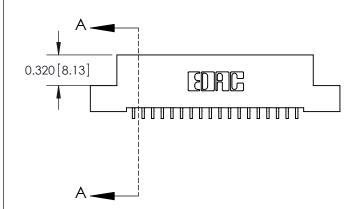

ORIGINAL (1)

| 842/892 Series High Temp Card Edge Connector<br>Contact Bend Detail |                                                                                                 | ACAD REFERENCE NO. 842 ENG MASTER |             |                  |        |
|---------------------------------------------------------------------|-------------------------------------------------------------------------------------------------|-----------------------------------|-------------|------------------|--------|
|                                                                     |                                                                                                 | DRAWN:                            | J.LEE       | DATE: OCT. 06/09 |        |
|                                                                     |                                                                                                 | CHECKED:                          |             | DATE:            |        |
| EDAC INC                                                            | THESE DRAWINGS AND SPECIFICATIONS ARE THE PROPERTY OF EDAC INCAND                               | SCALE:                            | NTS         | SHEET :          | 2 OF 3 |
| TORONTO, ONTARIO                                                    | SHALL NOT BE REPRODUCED,OR COPIED OR USED AS THE BASIS FOR THE MANUFACTURE OR SALE OF APPARATUS | DRAWING                           | NUMBER      |                  | ISSUE  |
| YOUR CONNECTION TO QUALITY & SERVICE                                |                                                                                                 | 8                                 | 42 Assembly |                  | 1      |