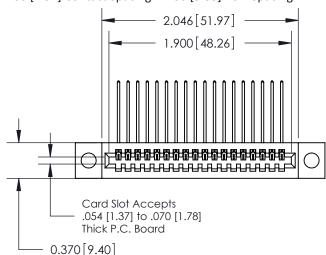

842/892 Series High Temp Card Edge Connector Part Number: 892-018-559-104

YOUR CONNECTION TO QUALITY & SERVICE

CANADA

842 ENG MASTER J.LEE DATE: OCT. 06/09 SHEET 1 OF 3

842 Assembly

SECTION A-A

THIS IS A C.A.D. GENERATED DRAWING DO NOT MAKE MANUAL REVISIONS TO MASTER