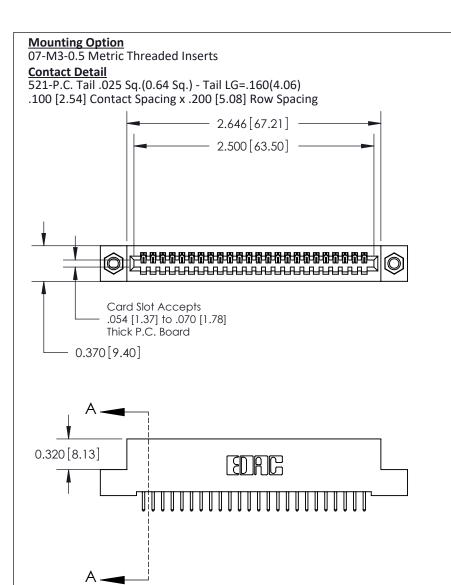

## **See Accompanying Pages for:**

- **Contact Bend Details**
- **Mounting Options**

842/892 Series High Temp Card Edge Connector Part Number: 892-024-521-107

CANADA

| ACAD REFERENCE NO. 842 ENG MASIER |                  |  |
|-----------------------------------|------------------|--|
| DRAWN: J.LEE                      | DATE: OCT. 06/09 |  |
| CHECKED:                          | DATE:            |  |
| SCALE: NTS                        | SHEET 1 OF 3     |  |
| DRAWING NUMBER                    | ISSUE            |  |