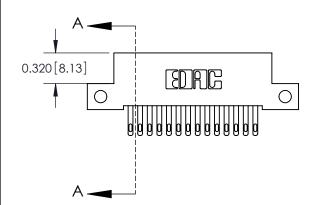

**Mounting Option** 

12-.128 (3.25) Dia. Side Mounting Holes

.240 [6.10] Point of Contact-

842/892 Series High Temp Card Edge Connector Part Number: 892-028-500-212

YOUR CONNECTION TO QUALITY & SERVICE

CANADA

842 ENG MASTER J.LEE DATE: OCT. 06/09 SHEET 1 OF 3

842 Assembly