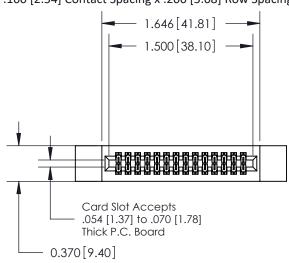

## **Contact Detail**

500-Wire Hole .050x.025(1.27x0.64) - Tail LG=.270(6.86) .100 [2.54] Contact Spacing x .200 [5.08] Row Spacing

**See Accompanying Pages for:** 

- **Contact Bend Details**
- **Mounting Options**

.240 [6.10] Point of Contact-

842/892 Series High Temp Card Edge Connector Part Number: 892-028-500-212

YOUR CONNECTION TO QUALITY & SERVICE

CANADA

842 ENG MASTER J.LEE DATE: OCT. 06/09 SHEET 1 OF 3

842 Assembly