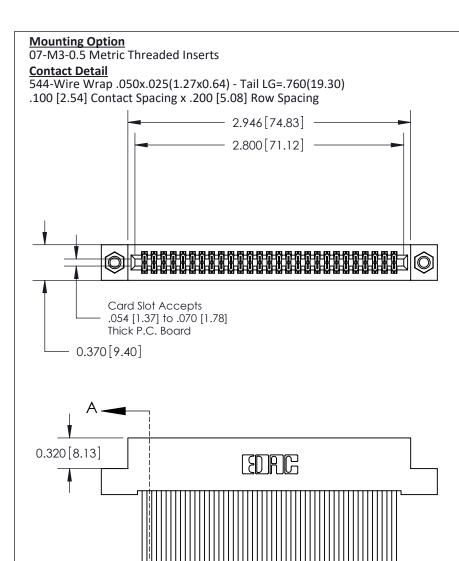

.240 [6.10] Point of Contact-

842/892 Series High Temp Card Edge Connector Part Number: 892-054-544-207

YOUR CONNECTION TO QUALITY & SERVICE

CANADA

SHEET 1 OF 3 842 Assembly

842 ENG MASTER

DATE: OCT. 06/09

SECTION A-A

J.LEE