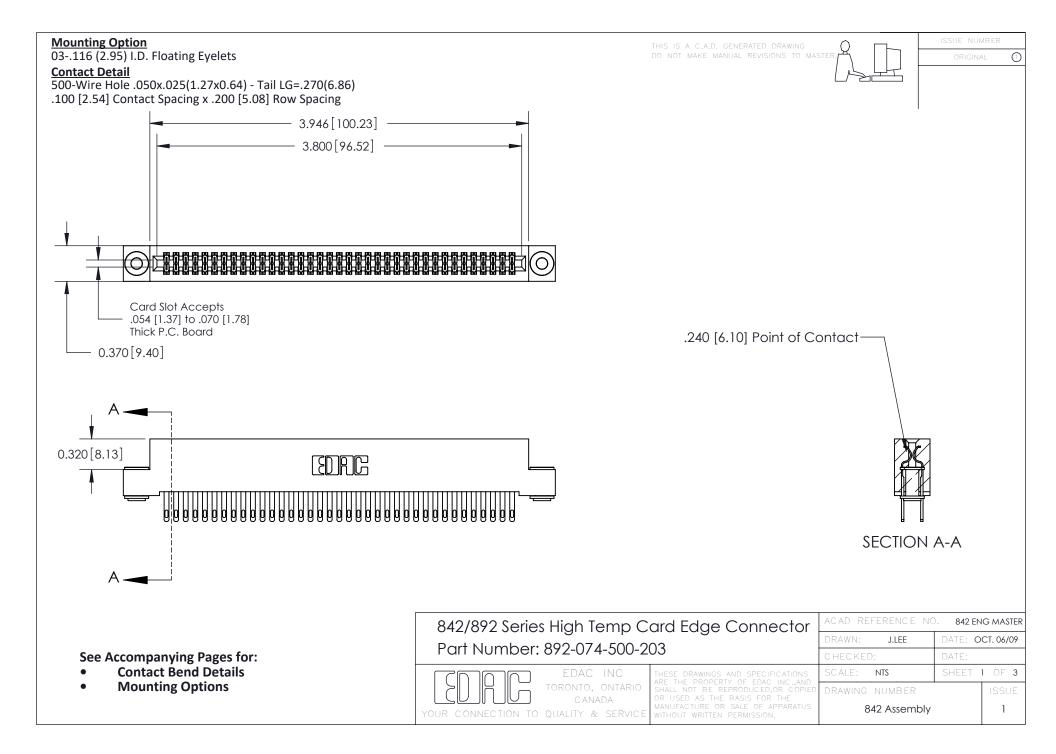

THIS IS A C.A.D. GENERATED DRAWING DO NOT MAKE MANUAL REVISIONS TO MASTER

ISSUE NUMBE

ORIGINAL

1

| 842/892 Series High Temp Card Edge Connector<br>Contact Bend Detail                            |                                                                   | ACAD REFERENCE NO. 842 ENG MASTER |       |                         |        |
|------------------------------------------------------------------------------------------------|-------------------------------------------------------------------|-----------------------------------|-------|-------------------------|--------|
|                                                                                                |                                                                   | DRAWN: .                          | J.LEE | DATE: <b>OCT. 06/09</b> |        |
|                                                                                                |                                                                   | CHECKED:                          |       | DATE:                   |        |
| EDAC INC                                                                                       | THESE DRAWINGS AND SPECIFICATIONS ARE THE PROPERTY OF EDAC INCAND | SCALE: NTS                        |       | SHEET 2                 | 2 OF 3 |
| TORONTO, ONTARIO                                                                               | SHALL NOT BE REPRODUCED, OR COPIED OR USED AS THE BASIS FOR THE   | DRAWING NUI                       | MBER  |                         | ISSUE  |
| CANADA  OR USED AS THE BASIS FOR THE MANUFACTURE OR SALE OF APPARA WITHOUT WRITTEN PERMISSION. |                                                                   | 842 Assembly                      |       | 1                       |        |