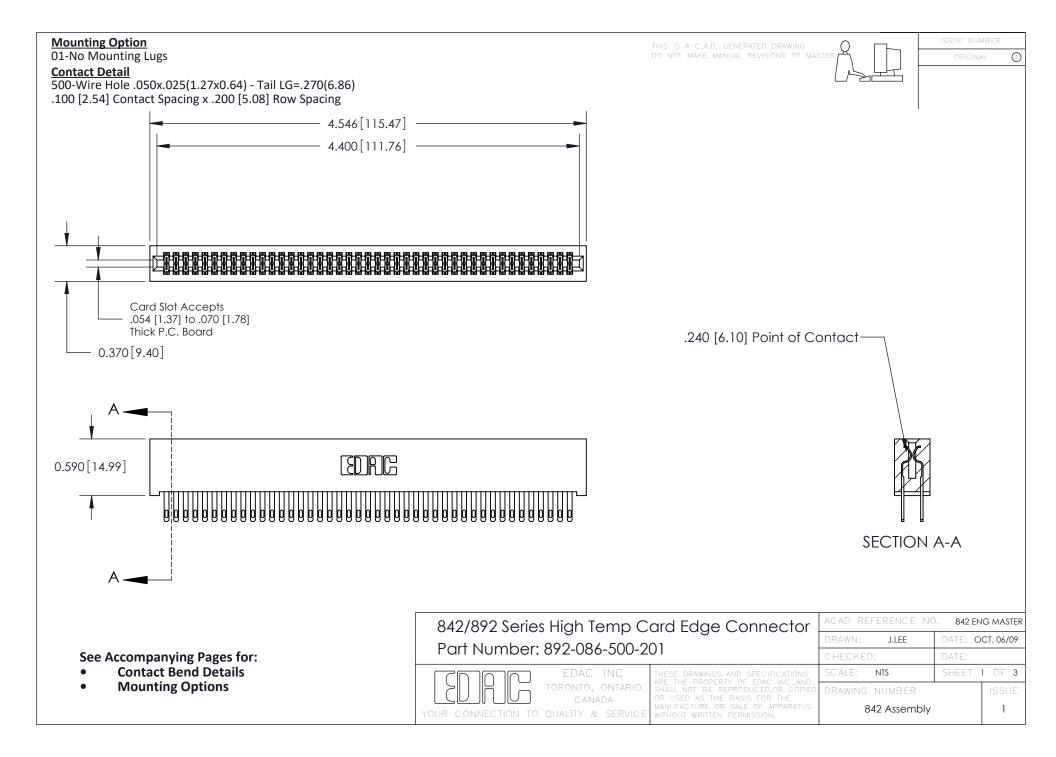

THIS IS A C.A.D. GENERATED DRAWING DO NOT MAKE MANUAL REVISIONS TO MASTER

ISSUE NUMBE

ORIGINAL

1

| 842/892 Series High Temp Card Edge Connector<br>Contact Bend Detail                            |                                                                   | ACAD REFERENCE NO. 842 ENG MASTER |       |                         |        |
|------------------------------------------------------------------------------------------------|-------------------------------------------------------------------|-----------------------------------|-------|-------------------------|--------|
|                                                                                                |                                                                   | DRAWN: .                          | J.LEE | DATE: <b>OCT. 06/09</b> |        |
|                                                                                                |                                                                   | CHECKED:                          |       | DATE:                   |        |
| EDAC INC                                                                                       | THESE DRAWINGS AND SPECIFICATIONS ARE THE PROPERTY OF EDAC INCAND | SCALE: NTS                        |       | SHEET 2                 | 2 OF 3 |
| TORONTO, ONTARIO                                                                               | SHALL NOT BE REPRODUCED, OR COPIED OR USED AS THE BASIS FOR THE   | DRAWING NUI                       | MBER  |                         | ISSUE  |
| CANADA  OR USED AS THE BASIS FOR THE MANUFACTURE OR SALE OF APPARA WITHOUT WRITTEN PERMISSION. |                                                                   | 842 Assembly                      |       | 1                       |        |