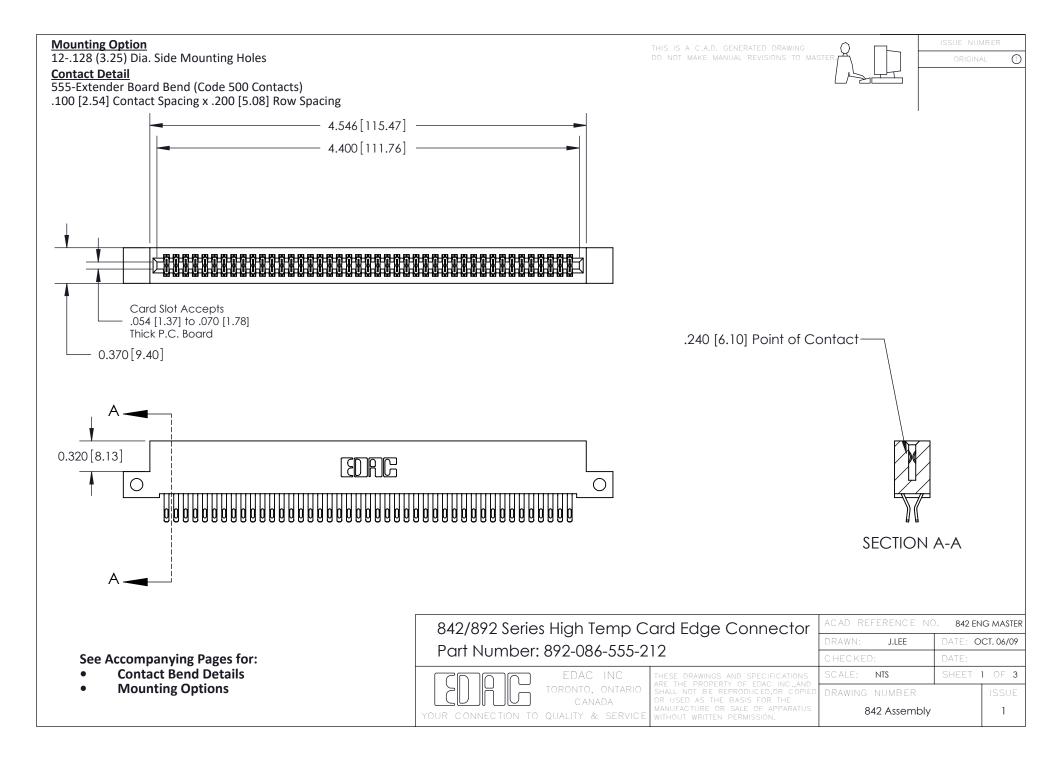

THIS IS A C.A.D. GENERATED DRAWING DO NOT MAKE MANUAL REVISIONS TO MASTER

ORIGINAL (1)



| 842/892 Series High Temp Card Edge Connector<br>Contact Bend Detail |                                                                                                 | ACAD REFERENCE NO. 842 ENG MASTER |             |                  |        |
|---------------------------------------------------------------------|-------------------------------------------------------------------------------------------------|-----------------------------------|-------------|------------------|--------|
|                                                                     |                                                                                                 | DRAWN:                            | J.LEE