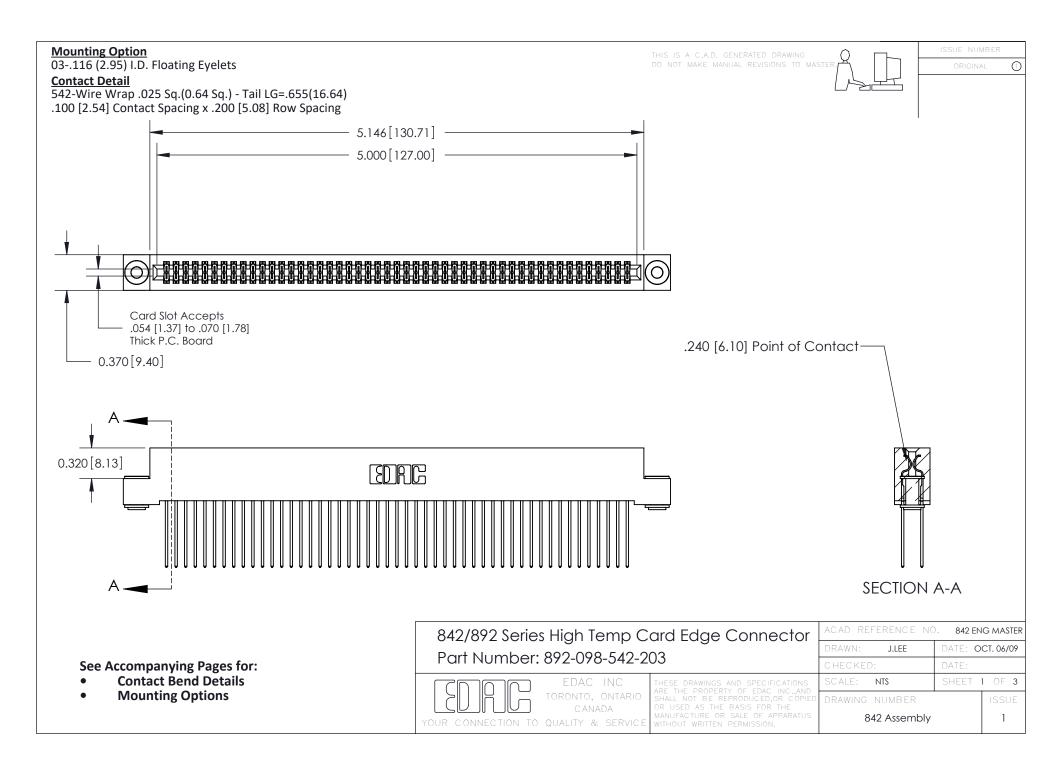

THIS IS A C.A.D. GENERATED DRAWING DO NOT MAKE MANUAL REVISIONS TO MASTER

ORIGINAL (1)



| 842/892 Series High Temp Card Edge Connector<br>Contact Bend Detail |                                                                                                 | ACAD REFERENCE NO. 842 ENG MASTER |             |                  |        |
|---------------------------------------------------------------------|-------------------------------------------------------------------------------------------------|-----------------------------------|-------------|------------------|--------|
|                                                                     |                                                                                                 | DRAWN:                            | J.LEE