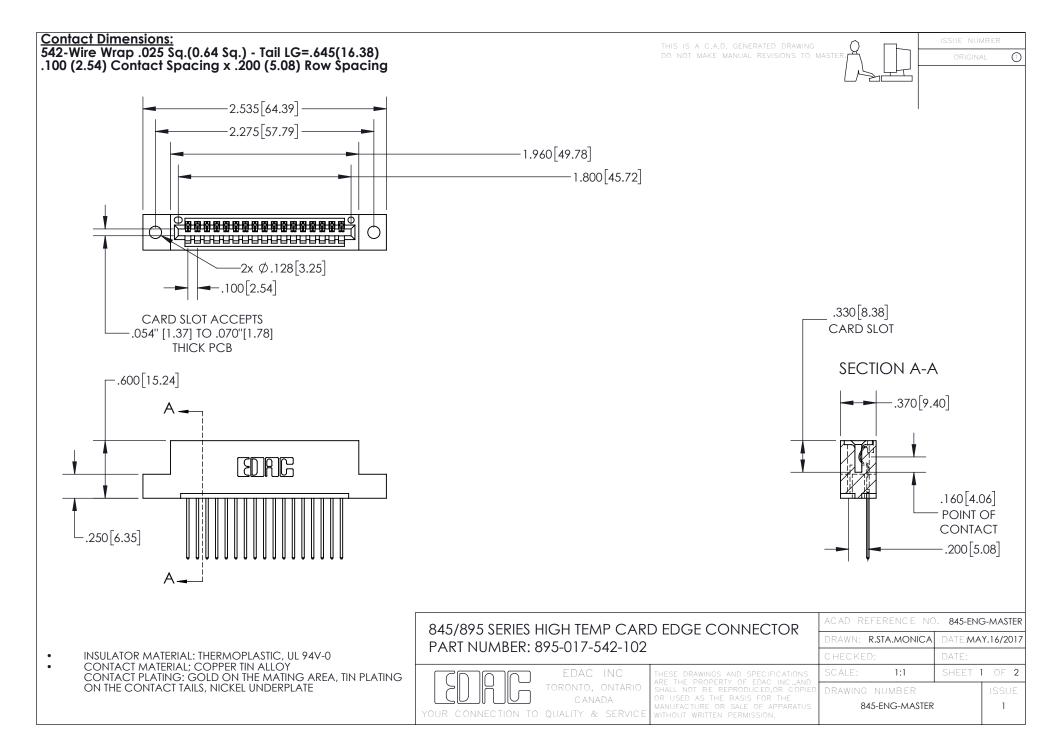

INSULATOR MATERIAL: THERMOPLASTIC POLYESTER, UL 94V-0 DAP MATERIAL AVAILABLE UPON REQUEST

**Contact Code 558** 

CONTACT MATERIAL; COPPER ALLOY CONTACT PLATING: GOLD ON THE MATING AREA, TIN PLATING ON THE CONTACT TAILS, NICKEL UNDERPLATE

## 845/895 SERIES HIGH TEMP CARD EDGE CONNECTOR CONTACT CODE 555,556,558,559,560 DIMENSIONS

YOUR CONNECTION TO QUALITY & SERVICE

Contact Code 559

|   | ACAD REFERENCE NO. 845-ENG-MASTER |                  |  |
|---|-----------------------------------|------------------|--|
|   | DRAWN: R.STA.MONICA               | DATE:MAY.16/2017 |  |
|   | CHECKED:                          | DATE:            |  |
|   | SCALE: 1:1                        | SHEET 2 OF 2     |  |
| D | DRAWING NUMBER                    | ISSUE            |  |

Contact Code 560

845-ENG-MASTER