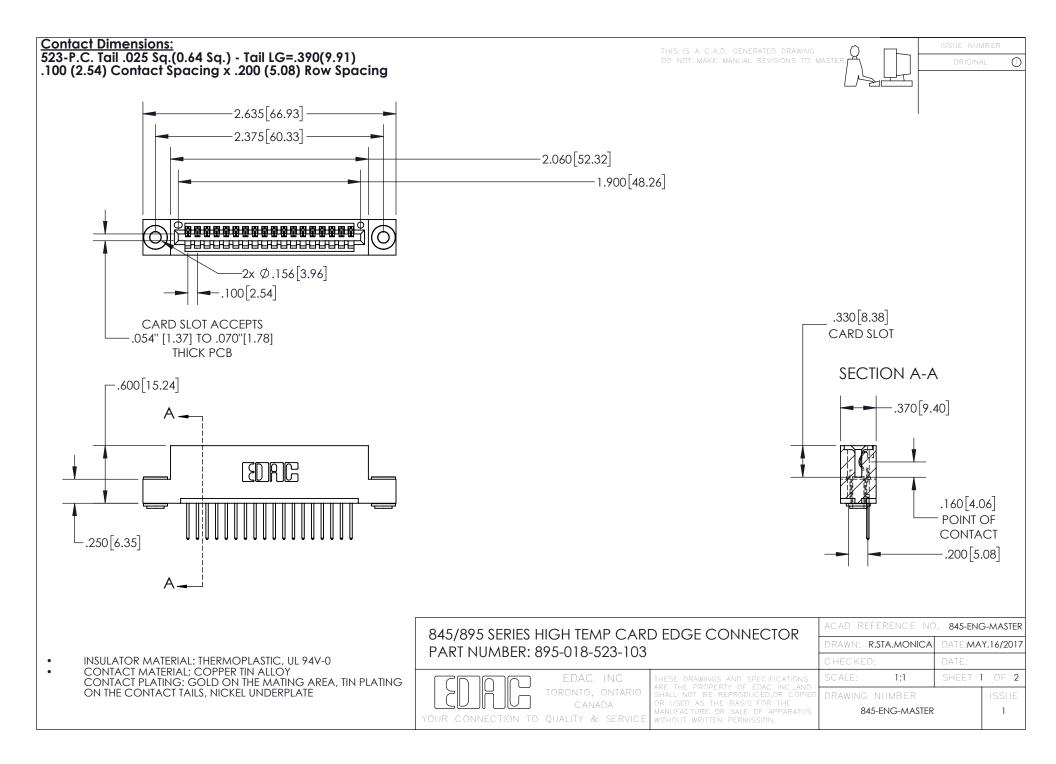

INSULATOR MATERIAL: THERMOPLASTIC POLYESTER, UL 94V-0 DAP MATERIAL AVAILABLE UPON REQUEST

**Contact Code 558** 

CONTACT MATERIAL; COPPER ALLOY CONTACT PLATING: GOLD ON THE MATING AREA, TIN PLATING ON THE CONTACT TAILS, NICKEL UNDERPLATE

## 845/895 SERIES HIGH TEMP CARD EDGE CONNECTOR CONTACT CODE 555,556,558,559,560 DIMENSIONS

YOUR CONNECTION TO QUALITY & SERVICE

Contact Code 559

|   | ACAD REFERENCE NO. 845-ENG-MASTER |                  |  |
|---|-----------------------------------|------------------|--|
|   | DRAWN: R.STA.MONICA               | DATE:MAY.16/2017 |  |
|   | CHECKED:                          | DATE:            |  |
|   | SCALE: 1:1                        | SHEET 2 OF 2     |  |
| D | DRAWING NUMBER                    | ISSUE            |  |

Contact Code 560

845-ENG-MASTER