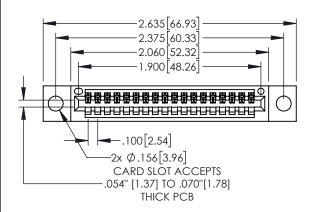

845/895 SERIES HIGH TEMP CARD EDGE CONNECTOR PART NUMBER: 895-018-525-404

|   | ACAD REFERENCE NO   | . 845-ENG-MASTER |
|---|---------------------|------------------|
|   | DRAWN: R.STA.MONICA | DATE:MAY.16/2017 |
|   | CHECKED:            | DATE:            |
|   | SCALE: 1:1          | SHEET 1 OF 2     |
| ) | DRAWING NUMBER      | ISSUE            |

Contact Dimensions: 525-P.C. Tail .018 Sq.(0.46 Sq.) - Tail LG=.150(3.81) .100 (2.54) Contact Spacing x .200 (5.08) Row Spacing

- INSULATOR MATERIAL: THERMOPLASTIC, UL 94V-0
  - CONTACT MATERIAL; COPPER TIN ALLOY CONTACT PLATING: GOLD ON THE MATING AREA, TIN PLATING ON THE CONTACT TAILS, NICKEL UNDERPLATE