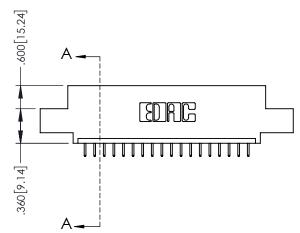

1

|             | .330[8.38]<br>Card slot                | SECTION A-A                       |
|-------------|----------------------------------------|-----------------------------------|
|             | .33<br>CAI                             | .370[9.40]                        |
|             | \\\\\\\\\\\\\\\\\\\\\\\\\\\\\\\\\\\\\\ |                                   |
|             |                                        | .160[4.06]<br>POINT OF<br>CONTACT |
| .200[5.08]— |                                        | <b>-</b>                          |

845/895 SERIES HIGH TEMP CARD EDGE CONNECTOR PART NUMBER: 895-018-525-404

|   | ACAD REFERENCE NO   | . 845-ENG-MASTER |
|---|---------------------|------------------|
|   | DRAWN: R.STA.MONICA | DATE:MAY.16/2017 |
|   | CHECKED:            | DATE:            |
|   | SCALE: 1:1          | SHEET 1 OF 2     |
| ) | DRAWING NUMBER      | ISSUE            |