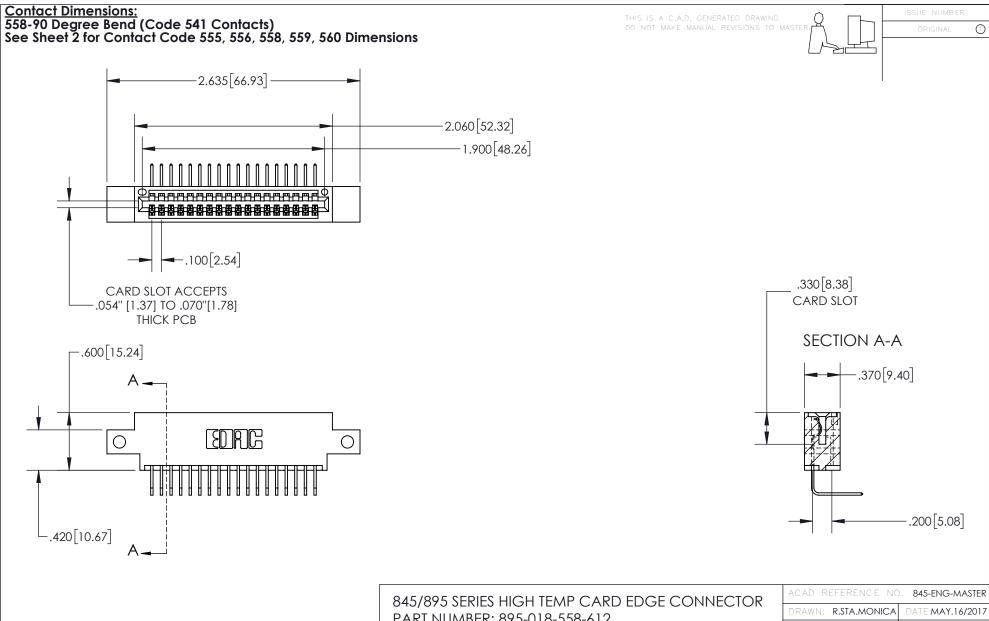

INSULATOR MATERIAL: THERMOPLASTIC, UL 94V-0 CONTACT MATERIAL; COPPER TIN ALLOY
CONTACT PLATING: GOLD ON THE MATING AREA, TIN PLATING
ON THE CONTACT TAILS, NICKEL UNDERPLATE PART NUMBER: 895-018-558-612