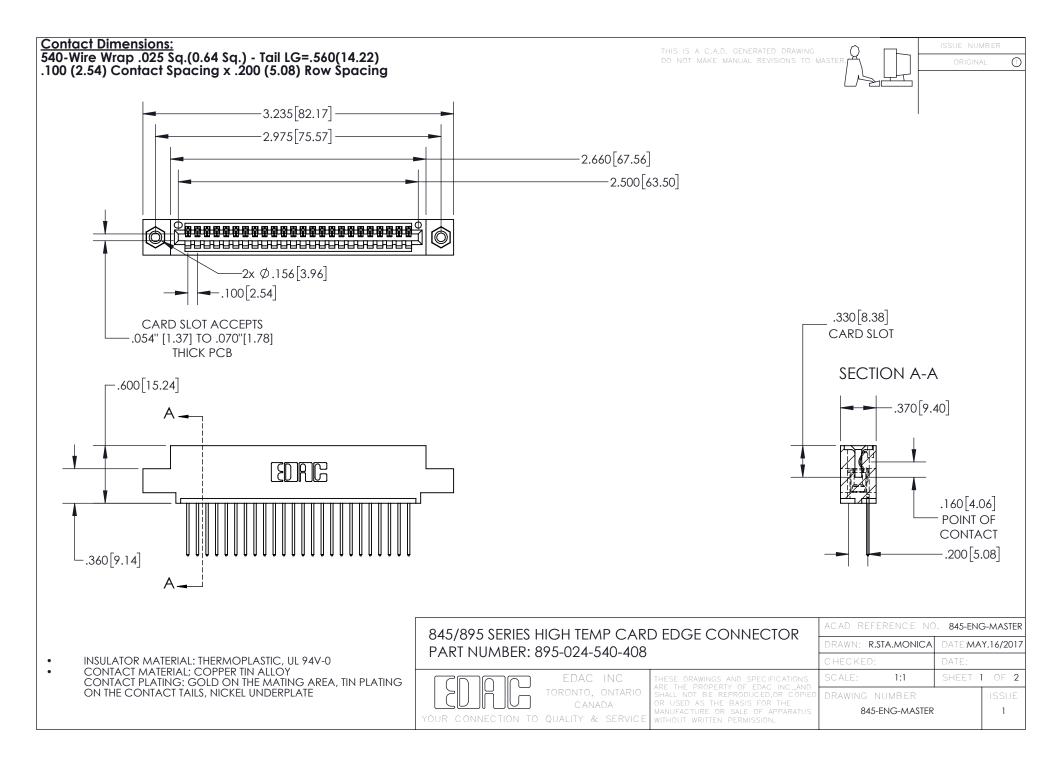

INSULATOR MATERIAL: THERMOPLASTIC POLYESTER, UL 94V-0 DAP MATERIAL AVAILABLE UPON REQUEST

**Contact Code 558** 

CONTACT MATERIAL; COPPER ALLOY CONTACT PLATING: GOLD ON THE MATING AREA, TIN PLATING ON THE CONTACT TAILS, NICKEL UNDERPLATE

## 845/895 SERIES HIGH TEMP CARD EDGE CONNECTOR CONTACT CODE 555,556,558,559,560 DIMENSIONS

YOUR CONNECTION TO QUALITY & SERVICE

Contact Code 559

|   | ACAD REFERENCE NO. 845-ENG-MASTER |                  |  |
|---|-----------------------------------|------------------|--|
|   | DRAWN: R.STA.MONICA               | DATE:MAY.16/2017 |  |
|   | CHECKED:                          | DATE:            |  |
|   | SCALE: 1:1                        | SHEET 2 OF 2     |  |
| D | DRAWING NUMBER                    | ISSUE            |  |