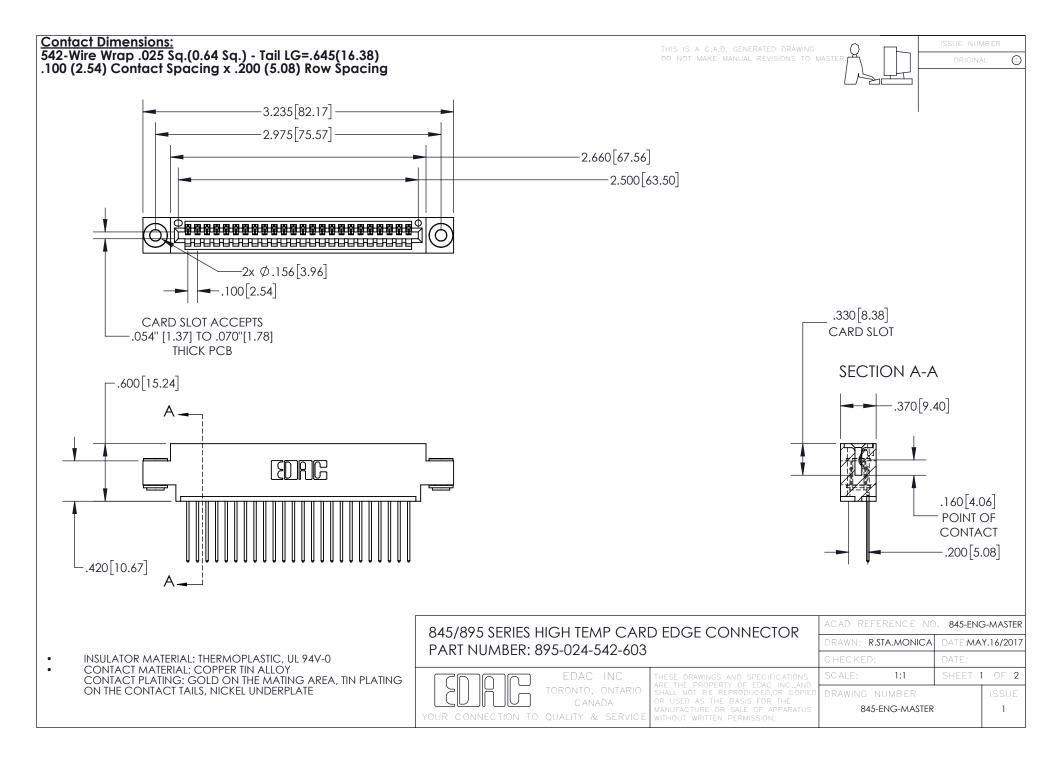

INSULATOR MATERIAL: THERMOPLASTIC POLYESTER, UL 94V-0 DAP MATERIAL AVAILABLE UPON REQUEST

**Contact Code 558** 

CONTACT MATERIAL; COPPER ALLOY CONTACT PLATING: GOLD ON THE MATING AREA, TIN PLATING ON THE CONTACT TAILS, NICKEL UNDERPLATE

## 845/895 SERIES HIGH TEMP CARD EDGE CONNECTOR CONTACT CODE 555,556,558,559,560 DIMENSIONS

YOUR CONNECTION TO QUALITY & SERVICE

Contact Code 559

|   | ACAD REFERENCE NO. 845-ENG-MASTER |                  |  |
|---|-----------------------------------|------------------|--|
|   | DRAWN: R.STA.MONICA               | DATE:MAY.16/2017 |  |
|   | CHECKED:                          | DATE:            |  |
|   | SCALE: 1:1                        | SHEET 2 OF 2     |  |
| D | DRAWING NUMBER                    | ISSUE            |  |

Contact Code 560