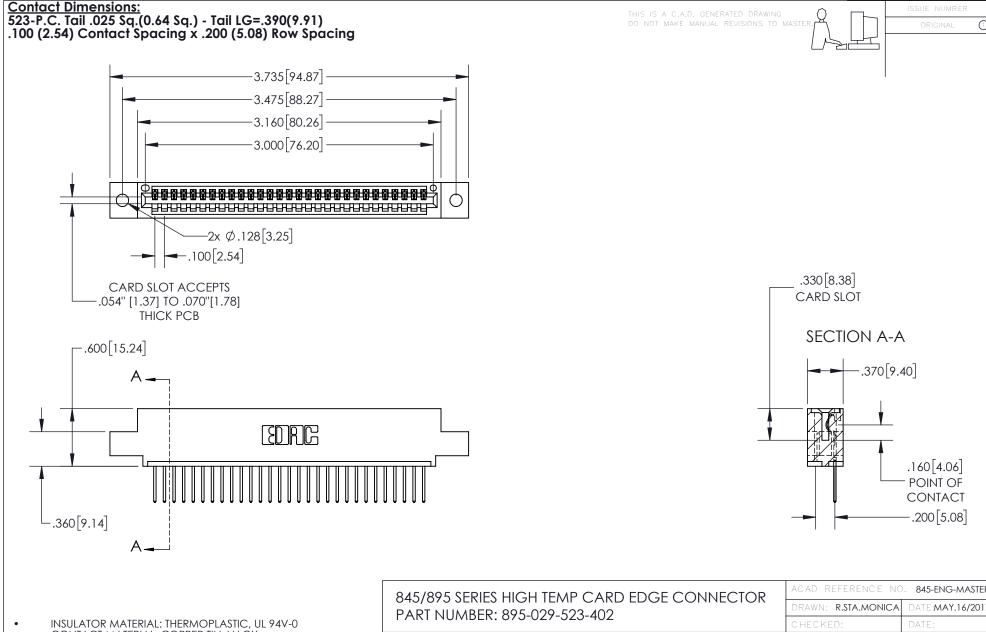

CONTACT MATERIAL; COPPER TIN ALLOY
CONTACT PLATING: GOLD ON THE MATING AREA, TIN PLATING
ON THE CONTACT TAILS, NICKEL UNDERPLATE

YOUR CONNECTION TO QUALITY & SERVICE

| ACAD REFERENCE NO. 845-ENG-MASTER |                  |
|-----------------------------------|------------------|
| DRAWN: R.STA.MONICA               | DATE:MAY.16/2017 |
| CHECKED:                          | DATE:            |
| SCALE: 1:1                        | SHEET 1 OF 2     |
| DRAWING NUMBER                    | ISSUE            |
| l                                 |                  |

845-ENG-MASTER

- INSULATOR MATERIAL: THERMOPLASTIC POLYESTER, UL 94V-0 DAP MATERIAL AVAILABLE UPON REQUEST
- CONTACT MATERIAL; COPPER ALLOY

CONTACT PLATING: GOLD ON THE MATING AREA, TIN PLATING ON THE CONTACT TAILS, NICKEL UNDERPLATE