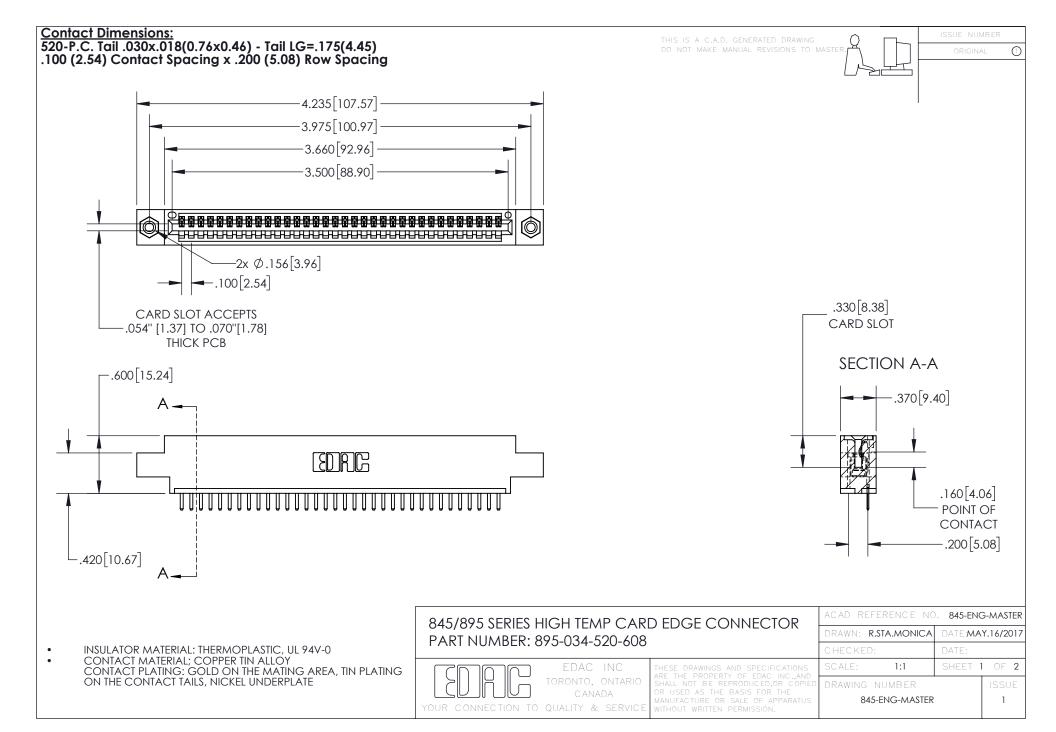

INSULATOR MATERIAL: THERMOPLASTIC POLYESTER, UL 94V-0 DAP MATERIAL AVAILABLE UPON REQUEST

**Contact Code 558** 

CONTACT MATERIAL; COPPER ALLOY CONTACT PLATING: GOLD ON THE MATING AREA, TIN PLATING ON THE CONTACT TAILS, NICKEL UNDERPLATE

## 845/895 SERIES HIGH TEMP CARD EDGE CONNECTOR CONTACT CODE 555,556,558,559,560 DIMENSIONS

YOUR CONNECTION TO QUALITY & SERVICE

Contact Code 559

|   | ACAD REFERENCE NO. 845-ENG-MASTER |                  |  |
|---|-----------------------------------|------------------|--|
|   | DRAWN: R.STA.MONICA               | DATE:MAY.16/2017 |  |
|   | CHECKED:                          | DATE:            |  |
|   | SCALE: 1:1                        | SHEET 2 OF 2     |  |
| D | DRAWING NUMBER                    | ISSUE            |  |