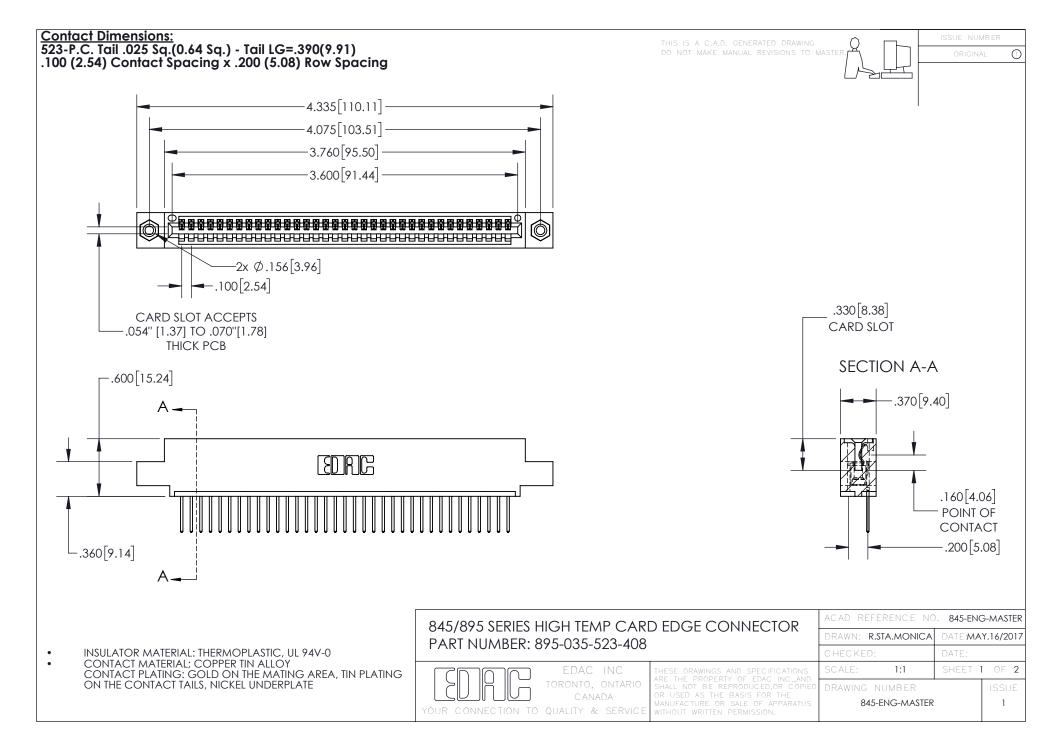

INSULATOR MATERIAL: THERMOPLASTIC POLYESTER, UL 94V-0 DAP MATERIAL AVAILABLE UPON REQUEST

**Contact Code 558** 

CONTACT MATERIAL; COPPER ALLOY CONTACT PLATING: GOLD ON THE MATING AREA, TIN PLATING ON THE CONTACT TAILS, NICKEL UNDERPLATE

## 845/895 SERIES HIGH TEMP CARD EDGE CONNECTOR CONTACT CODE 555,556,558,559,560 DIMENSIONS

YOUR CONNECTION TO QUALITY & SERVICE

Contact Code 559

|   | ACAD REFERENCE NO. 845-ENG-MASTER |                  |  |
|---|-----------------------------------|------------------|--|
|   | DRAWN: R.STA.MONICA               | DATE:MAY.16/2017 |  |
|   | CHECKED:                          | DATE:            |  |
|   | SCALE: 1:1                        | SHEET 2 OF 2     |  |
| D | DRAWING NUMBER                    | ISSUE            |  |

Contact Code 560