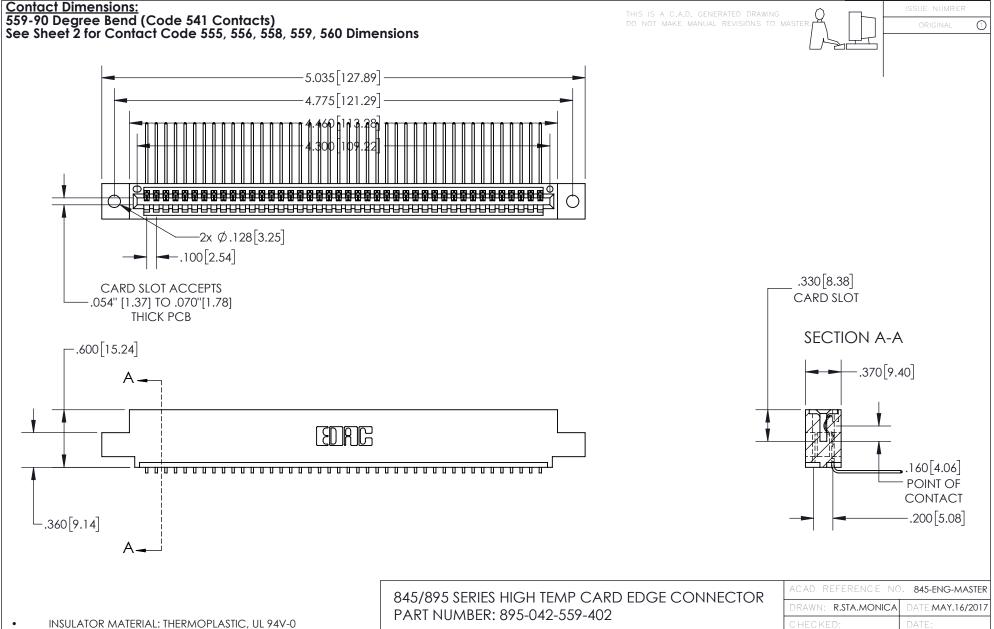

- INSULATOR MATERIAL: THERMOPLASTIC POLYESTER, UL 94V-0 DAP MATERIAL AVAILABLE UPON REQUEST
- CONTACT MATERIAL; COPPER ALLOY

CONTACT PLATING: GOLD ON THE MATING AREA, TIN PLATING ON THE CONTACT TAILS, NICKEL UNDERPLATE