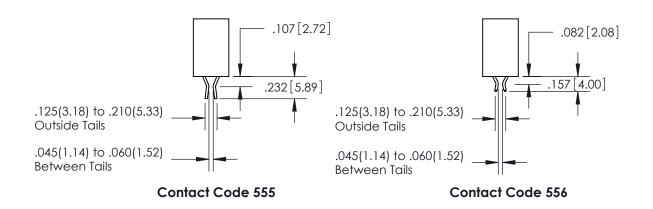

## 845/895 SERIES HIGH TEMP CARD EDGE CONNECTOR CONTACT CODE 555,556,558,559,560 DIMENSIONS

YOUR CONNECTION TO QUALITY & SERVICE

|   | ACAD REFERENCE NO. 845-ENG-MASTER |                          |  |
|---|-----------------------------------|--------------------------|--|
|   | DRAWN: R.STA.MONICA               | DATE: <b>MAY.16/2017</b> |  |
|   | CHECKED:                          | DATE:                    |  |
|   | SCALE: 1:1                        | SHEET 2 OF 2             |  |
| D | DRAWING NUMBER                    | ISSUE                    |  |