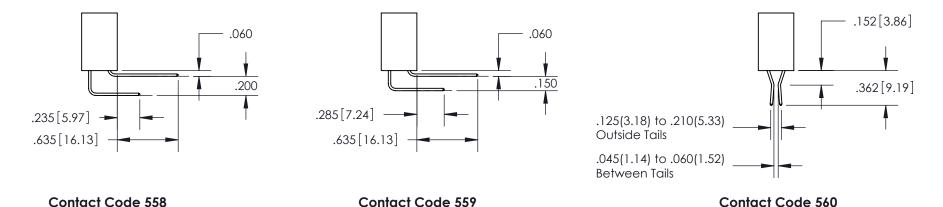

## 845/895 SERIES HIGH TEMP CARD EDGE CONNECTOR CONTACT CODE 555,556,558,559,560 DIMENSIONS

YOUR CONNECTION TO QUALITY & SERVICE

|   | ACAD REFERENCE NO. 845-ENG-MASTER |                          |  |
|---|-----------------------------------|--------------------------|--|
|   | DRAWN: R.STA.MONICA               | DATE: <b>MAY.16/2017</b> |  |
|   | CHECKED:                          | DATE:                    |  |
|   | SCALE: 1:1                        | SHEET 2 OF 2             |  |
| D | DRAWING NUMBER                    | ISSUE                    |  |