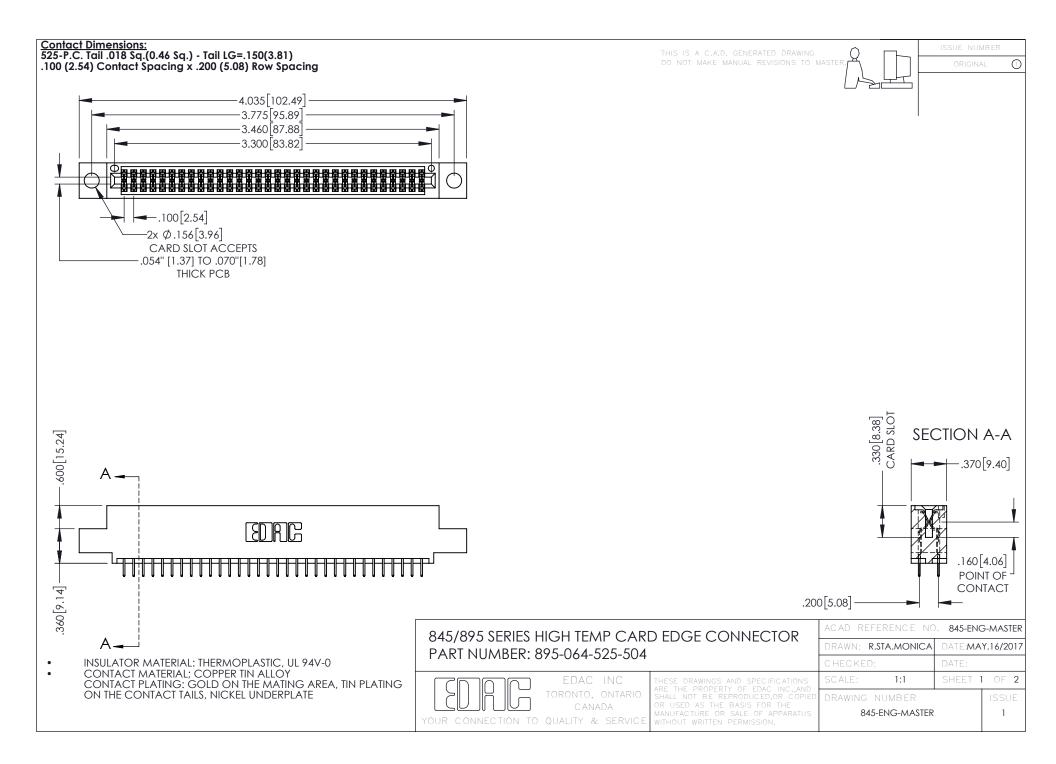

- INSULATOR MATERIAL: THERMOPLASTIC POLYESTER, UL 94V-0 DAP MATERIAL AVAILABLE UPON REQUEST
- CONTACT MATERIAL; COPPER ALLOY

**Contact Code 558** 

CONTACT PLATING: GOLD ON THE MATING AREA, TIN PLATING ON THE CONTACT TAILS, NICKEL UNDERPLATE

## 845/895 SERIES HIGH TEMP CARD EDGE CONNECTOR CONTACT CODE 555,556,558,559,560 DIMENSIONS

YOUR CONNECTION TO QUALITY & SERVICE

Contact Code 559

|   | ACAD REFERENCE NO   | . 845-ENG-MASTER |
|---|---------------------|------------------|
|   | DRAWN: R.STA.MONICA | DATE:MAY.16/2017 |
|   | CHECKED:            | DATE:            |
|   | SCALE: 1:1          | SHEET 2 OF 2     |
| D | DRAWING NUMBER      | ISSUE            |

Contact Code 560

845-ENG-MASTER