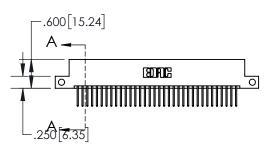

1

| .330[8.38]<br>CARD SLOT |                                    |  |  |  |
|-------------------------|------------------------------------|--|--|--|
| -                       | .370[9.40]                         |  |  |  |
|                         | SECTION A-A                        |  |  |  |
| .150 [3.8               | .160 [4.06]<br>POINT OF<br>CONTACT |  |  |  |
| _                       | .200[5.08]                         |  |  |  |