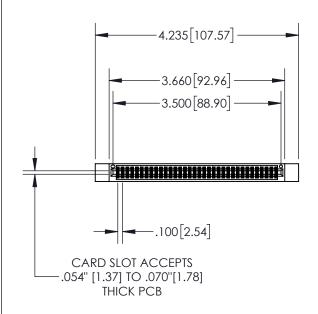

| 845/895 SERIES HIGH TEMP CARD EDGE CONNECTOR |
|----------------------------------------------|
| PART NUMBER: 895-068-523-212                 |

| ACAD REFERENCE NO. 845-ENG-MASTER |                  |       |  |  |
|-----------------------------------|------------------|-------|--|--|
| DRAWN: R.STA.MONICA               | DATE:MAY.16/2017 |       |  |  |
| CHECKED:                          | DATE:            |       |  |  |
| SCALE: 1:2                        | SHEET 1          | OF 2  |  |  |
| DRAWING NUMBER                    |                  | ISSUE |  |  |
| 845-ENG-MASTER                    | 1                |       |  |  |