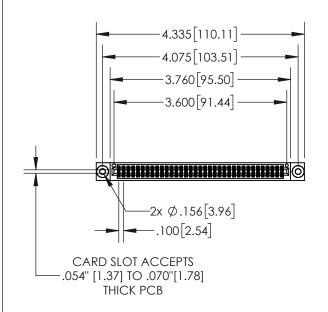

| 845/895 SERIES HIGH TEMP CARD EDGE CONNECTOR |
|----------------------------------------------|
| PART NUMBER: 895-070-524-503                 |

|   | ACAD REFERENCE NO. 845-ENG-MASTER |                  |  |  |
|---|-----------------------------------|------------------|--|--|
|   | DRAWN: R.STA.MONICA               | DATE:MAY.16/2017 |  |  |
|   | CHECKED:                          | DATE:            |  |  |
|   | SCALE: 1:2                        | SHEET 1 OF 2     |  |  |
| 0 | DRAWING NUMBER                    | ISSUE            |  |  |
|   | 845-ENG-MASTER                    | 1                |  |  |