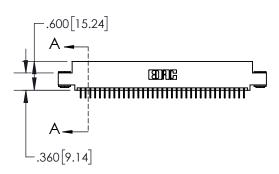

1

| .330[8.38]<br>CARD SLOT     |  |  |  |  |
|-----------------------------|--|--|--|--|
| 370[9.40]<br>SECTION A-A    |  |  |  |  |
| .160[4.06] POINT OF CONTACT |  |  |  |  |
|                             |  |  |  |  |